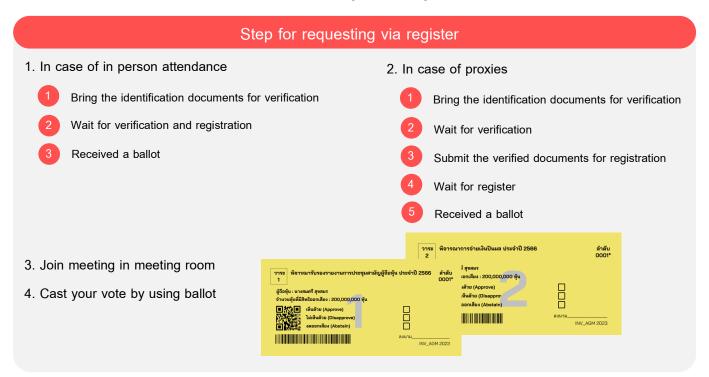

For shareholders who wish to appoint another individual as a proxy to attend the meeting on their behalf, please study the guidelines and documents or evidence for attending the shareholder meeting and grant a proxy as per Annex 8. Additionally, we would like to request that shareholders or proxies to bring a letter invitation or proxy form along with evidence required to show the right to attend the meeting. This letter and evidence must be presented to the registration officer on the day of the meeting.