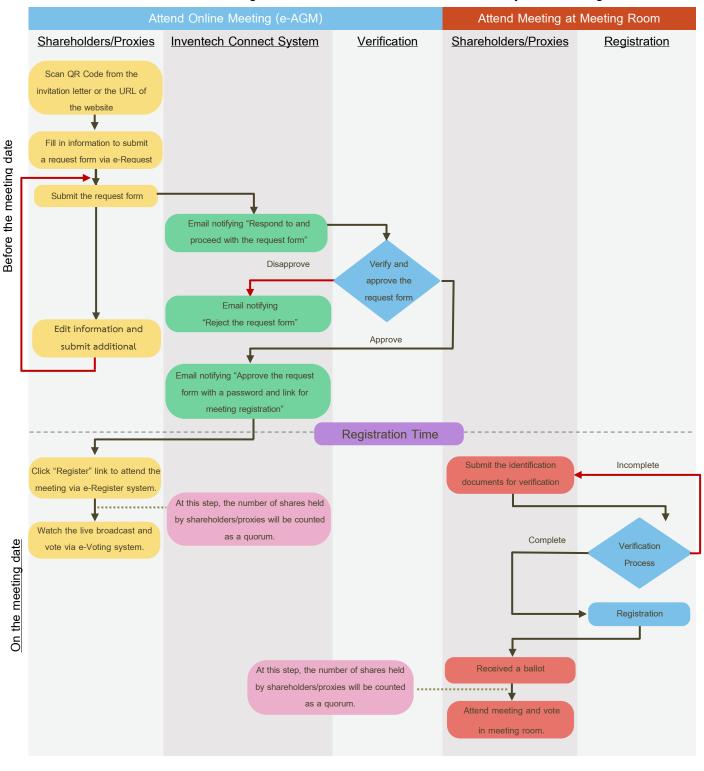

For the shareholders or proxies who wish to attend the meeting via electronic media (e-AGM), please study the guidelines and Identification Documents Required for the Meeting Attendance as per Annex 8 and the method of use for the meeting system via electronic as attached in Annex 9. The Company will send a username, password, and weblink to the shareholders according to the email address that you have registered. After the Company has checked the names and the accuracy of various documents of shareholders or proxies. The registration system will be available from April 8, 2025, at 8:30 hours until the end of the Meeting on April 18, 2025.