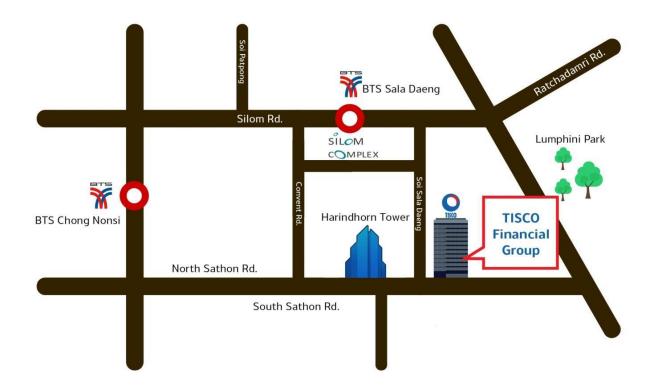

For the shareholders who wish to attend the meeting in person, in order to facilitate the shareholders' travel to the venue of the Meeting, the Company has prepared a map of the venue and methods of transportation in Annex 14.