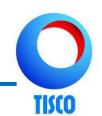

# Profitability

### **Consolidated Income Statements**

| TIS | (0 |  |
|-----|----|--|

| Unit : Million Baht       | 3Q22    | 2Q23    | 3Q23    | % QoQ  | % YoY   | 9M22    | 9M23    | % YoY |
|---------------------------|---------|---------|---------|--------|---------|---------|---------|-------|
| Interest Income           | 3,755   | 4,397   | 4,666   | 6.1    | 24.3    | 10,927  | 13,198  | 20.8  |
| Interest Expenses         | (533)   | (978)   | (1,110) | 13.5   | 108.1   | (1,538) | (2,935) | 90.8  |
| Net Interest Income       | 3,221   | 3,420   | 3,557   | 4.0    | 10.4    | 9,389   | 10,263  | 9.3   |
| Fee & Service Income      | 1,360   | 1,260   | 1,305   | 3.6    | (4.0)   | 4,035   | 3,944   | (2.3) |
| Fee & Service Expenses    | (103)   | (108)   | (107)   | (1.1)  | 4.4     | (341)   | (328)   | (3.8) |
| Other Operating Income    | (10)    | 172     | 52      | (69.7) | (607.0) | 359     | 341     | (5.0) |
| Total Non-Interest Income | 1,247   | 1,324   | 1,250   | (5.6)  | 0.2     | 4,053   | 3,957   | (2.4) |
| Total Income              | 4,469   | 4,743   | 4,807   | 1.3    | 7.6     | 13,442  | 14,221  | 5.8   |
| Operating Expenses        | (2,144) | (2,378) | (2,329) | (2.1)  | 8.6     | (6,358) | (6,988) | 9.9   |
| PPOP                      | 2,325   | 2,366   | 2,478   | 4.8    | 6.6     | 7,084   | 7,233   | 2.1   |
| ECL                       | (119)   | (63)    | (147)   | 132.4  | 23.6    | (344)   | (365)   | 6.2   |
| Pre-tax Profit            | 2,206   | 2,303   | 2,332   | 1.3    | 5.7     | 6,741   | 6,868   | 1.9   |
| Income Tax                | (433)   | (449)   | (457)   | 1.9    | 5.6     | (1,323) | (1,346) | 1.8   |
| Net Profit                | 1,773   | 1,854   | 1,874   | 1.1    | 5.7     | 5,417   | 5,521   | 1.9   |
| EPS (Baht)                | 2.21    | 2.32    | 2.34    |        |         | 6.77    | 6.90    |       |
| ROAE (%)                  | 17.7    | 17.5    | 18.6    |        |         | 17.6    | 17.7    |       |