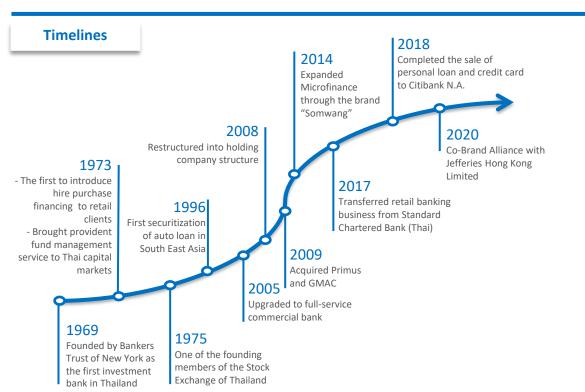

# TISCO Financial Group Public Co., Ltd.

**Performance Result for 3Q2023** 



### **TISCO Overview**

# **Company Profile**









Excellent

#### **Key Metrics**

| Unit: Million Baht     | 2022    | 3Q23    |
|------------------------|---------|---------|
| Total Assets           | 265,414 | 273,933 |
| Total Loans            | 219,004 | 231,794 |
| Total Funding Deposits | 198,983 | 207,433 |
| Capital Ratio (BIS %)  | 23.4    | 22.5    |
| Market Capitalization  | 79,464  | 79,064  |

#### **Recent Recognitions**



Best Public Company – Financials Industry 2022

from Money & Banking Magazine

Rising Star Sustainability Excellence Awards from SET Awards 2022

Thailand Sustainability Investment (THSI)

from SET in 2017-2022

# **TISCO Group Structure**





\*Listed in The Stock Exchange of Thailand

### **TISCO** Businesses



#### **Retail Banking**

- Auto & Motorcycle Hire Purchase
- TISCO Auto Cash
- Mor