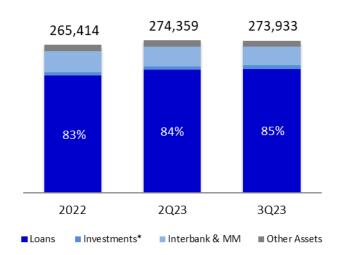

### **Assets and Liabilities**

# Unit: Million Baht -0.2% +3.2% QoQ YTD

| Unit : Million Baht | 2022     | 2Q23     | 2Q23 3Q23 |       | % YTD  |
|---------------------|----------|----------|-----------|-------|--------|
| Loans               | 219,004  | 230,494  | 231,794   | 0.6   | 5.8    |
| Allowance           | (11,845) | (11,345) | (10,728)  | (5.4) | (9.4)  |
| Investments*        | 6,162    | 5,574    | 6,971     | 25.1  | 13.1   |
| Interbank & MM      | 40,272   | 37,582   | 34,626    | (7.9) | (14.0) |
| Other Assets        | 11,821   | 12,054   | 11,270    | (6.5) | (4.7)  |
| Total Assets        | 265,414  | 274,359  | 273,933   | (0.2) | 3.2    |

<sup>\*</sup>Investments included Financial Assets measured at FV to PL