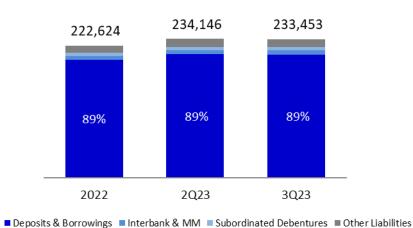

#### Liabilities

Unit: Million Baht
-0.3% +4.9%
QoQ YTD

| Unit : Million Baht        | 2022    | 2Q23    | 3Q23    | % QoQ | % YTD |
|----------------------------|---------|---------|---------|-------|-------|
| Deposits &<br>Borrowings   | 198,983 | 208,303 | 207,433 | (0.4) | 4.2   |
| Interbank & MM             | 6,195   | 6,514   | 7,284   | 11.8  | 17.6  |
| Subordinated<br>Debentures | 5,040   | 5,040   | 5,040   | -     | -     |
| Other Liabilities          | 12,406  | 14,290  | 13,696  | (4.2) | 10.4  |
| Total Liabilities          | 222,624 | 234,146 | 233,453 | (0.3) | 4.9   |
| Retained Earnings          | 31,931  | 29,342  | 29,616  | 0.9   | (7.3) |
| Total Equities             | 42,791  | 40,213  | 40,479  | 0.7   | (5.4) |