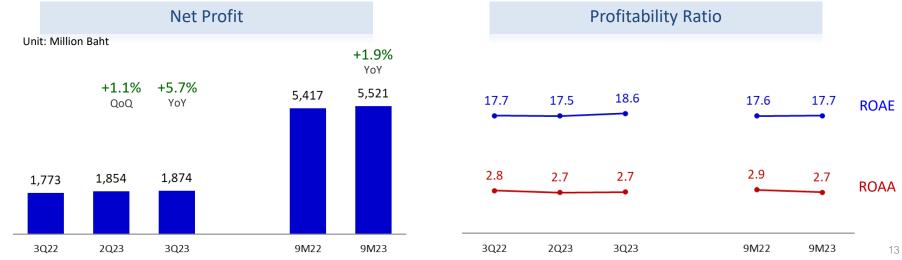

### **Consolidated Income Statements**

| TIS | (0 |  |
|-----|----|--|

| Unit : Million Baht       | 3Q22    | 2Q23    | 3Q23    | % QoQ  | % YoY   | 9M22    | 9M23    | % YoY |
|---------------------------|---------|---------|---------|--------|---------|---------|---------|-------|
| Interest Income           | 3,755   | 4,397   | 4,666   | 6.1    | 24.3    | 10,927  | 13,198  | 20.8  |
| Interest Expenses         | (533)   | (978)   | (1,110) | 13.5   | 108.1   | (1,538) | (2,935) | 90.8  |
| Net Interest Income       | 3,221   | 3,420   | 3,557   | 4.0    | 10.4    | 9,389   | 10,263  | 9.3   |
| Fee & Service Income      | 1,360   | 1,260   | 1,305   | 3.6    | (4.0)   | 4,035   | 3,944   | (2.3) |
| Fee & Service Expenses    | (103)   | (108)   | (107)   | (1.1)  | 4.4     | (341)   | (328)   | (3.8) |
| Other Operating Income    | (10)    | 172     | 52      | (69.7) | (607.0) | 359     | 341     | (5.0) |
| Total Non-Interest Income | 1,247   | 1,324   | 1,250   | (5.6)  | 0.2     | 4,053   | 3,957   | (2.4) |
| Total Income              | 4,469   | 4,743   | 4,807   | 1.3    | 7.6     | 13,442  | 14,221  | 5.8   |
| Operating Expenses        | (2,144) | (2,378) | (2,329) | (2.1)  | 8.6     | (6,358) | (6,988) | 9.9   |
| PPOP                      | 2,325   | 2,366   | 2,478   | 4.8    | 6.6     | 7,084   | 7,233   | 2.1   |
| ECL                       | (119)   | (63)    | (147)   | 132.4  | 23.6    | (344)   | (365)   | 6.2   |
| Pre-tax Profit            | 2,206   | 2,303   | 2,332   | 1.3    | 5.7     | 6,741   | 6,868   | 1.9   |
| Income Tax                | (433)   | (449)   | (457)   | 1.9    | 5.6     | (1,323) | (1,346) | 1.8   |
| Net Profit                | 1,773   | 1,854   | 1,874   | 1.1    | 5.7     | 5,417   | 5,521   | 1.9   |
| EPS (Baht)                | 2.21    | 2.32    | 2.34    |        |         | 6.77    | 6.90    |       |
| ROAE (%)                  | 17.7    | 17.5    | 18.6    |        |         | 17.6    | 17.7    |       |