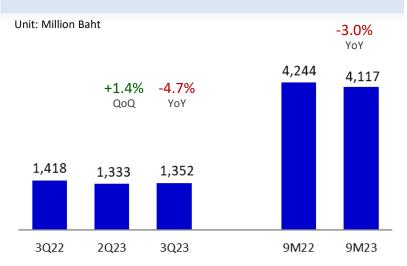

### Non-Interest Income from Core Businesses Breakdown Data as of 9M2023

| Unit : Million Baht                      | 3Q22  | 2Q23  | 3Q23  | % QoQ   | % YoY  | 9M22  | 9M23  | % YoY   |
|------------------------------------------|-------|-------|-------|---------|--------|-------|-------|---------|
| Banking Fee                              | 852   | 787   | 800   | 1.7     | (6.1)  | 2,464 | 2,389 | (3.1)   |
| Bancassurance Fee                        | 664   | 594   | 615   | 3.6     | (7.4)  | 1,864 | 1,824 | (2.1)   |
| Other Banking Fee                        | 188   | 194   | 185   | (4.4)   | (1.4)  | 600   | 564   | (6.0)   |
| Asset Management Basic Fee               | 398   | 409   | 410   | 0.3     | 2.9    | 1,209 | 1,235 | 2.1     |
| Brokerage Fee                            | 166   | 137   | 139   | 1.2     | (16.2) | 541   | 463   | (14.4)  |
| Investment Banking Fee                   | 2     | 0     | 3     | 614.3   | 10.0   | 30    | 30    | 1.3     |
| Non-Interest Income from Core Businesses | 1,418 | 1,333 | 1,352 | 1.4     | (4.7)  | 4,244 | 4,117 | (3.0)   |
| Gain (Loss) on Financial Instruments     | (107) | 67    | (43)  | (164.0) | (60.0) | 35    | 44    | 25.7    |
| Share of Profit from Subsidiaries        | 13    | 10    | 11    | 7.7     | (14.7) | 41    | 31    | (23.3)  |
| Dividend Income                          | 26    | 20    | 32    | 64.2    | 24.1   | 73    | 85    | 16.0    |
| AM Performance Fee                       | (0)   | 2     | 5     | 201.7   | n.a.   | 0     | 8     | 1,915.5 |
| Total Non-Interest Income                | 1,350 | 1,432 | 1,357 | (5.2)   | 0.6    | 4,394 | 4,285 | (2.5)   |