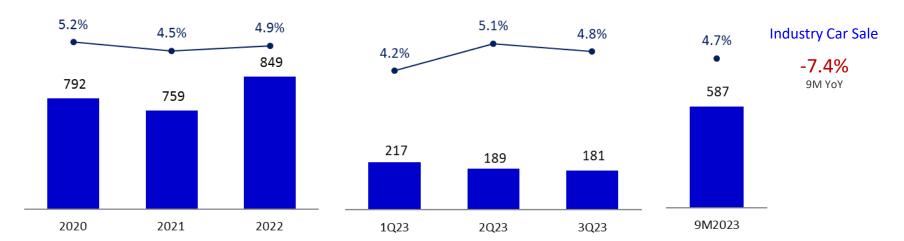

### Industry Car Sale & Penetration Rate

### TISCO's Auto HP Penetration Rate

TISCO's Penetration Rate (%) Industry Car Sale ('000 units)