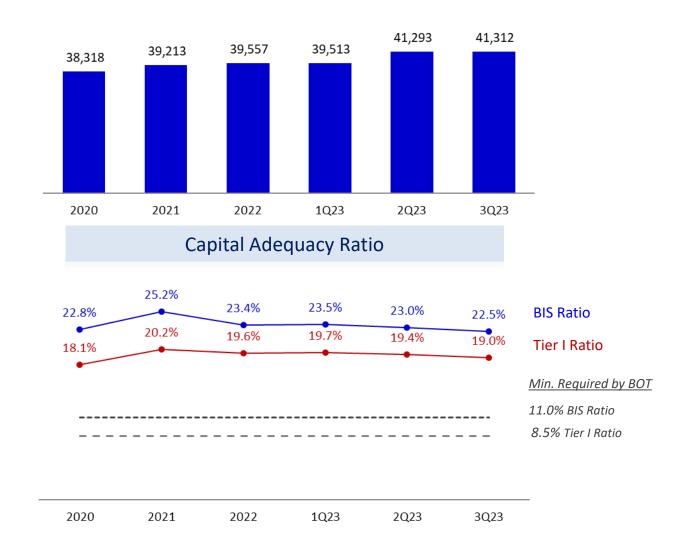

# Capital Adequacy

#### Capital Base of TISCO Bank

Unit: Million Baht

# 3Q2023 Performance Summary

| Loan Growth               | Loan grew by 0.6% (QoQ) and 5.8% (YTD) mainly from corporate lending and Auto Cash loan expansion.                                                                                                 |
|---------------------------|----------------------------------------------------------------------------------------------------------------------------------------------------------------------------------------------------|
| Net Interest Income & NIM | Net interest income increased along with loan expansion, whereas loan spread was compressed due to rising cost of fund and is likely to decline further with cost repricing.                       |
| Non-Interest Income       | Non-interest income remained weak due to subdued capital market and a slow recovery in bancassurance business. Moreover, there was a record of mark-to-market trading loss from market volatility. |
| Operating Expenses        | An increase in OPEX was mostly related to the long-term investment plan to support business expansion, while marketing expense was well-controlled.                                                |
| Asset Quality             | NPLs picked up further to 2.25% from the growth strategy into high-yield businesses, as well as the pressure on high household debt level and rising cost of living.                               |
| ECL                       | ECL remained low at 0.3% of average loans, while coverage ratio stood at 205.8%                                                                                                                    |
| Capital Base              | BIS ratio and Tier 1 ratio remained strong at 22.6% and 19.0% respectively.                                                                                                                        |