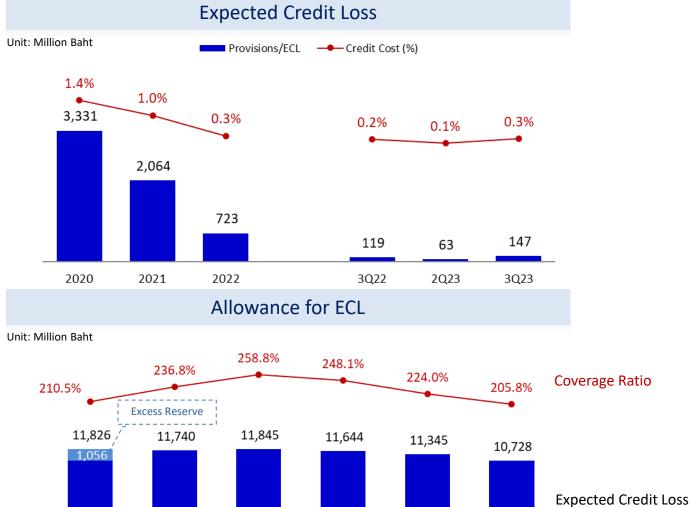

## **Expected Credit Loss**

2020

2021

2022

1Q23

2Q23

(ECL)

3Q23

# 3Q2023 Performance Summary

| Loan Growth               | Loan grew by 0.6% (QoQ) and 5.8% (YTD) mainly from corporate lending and Auto Cash loan expansion.                                                                                                 |
|---------------------------|----------------------------------------------------------------------------------------------------------------------------------------------------------------------------------------------------|
| Net Interest Income & NIM | Net interest income increased along with loan expansion, whereas loan spread was compressed due to rising cost of fund and is likely to decline further with cost repricing.                       |
| Non-Interest Income       | Non-interest income remained weak due to subdued capital market and a slow recovery in bancassurance business. Moreover, there was a record of mark-to-market trading loss from market volatility. |
| Operating Expenses        | An increase in OPEX was mostly related to the long-term investment plan to support business expansion, while marketing expense was well-controlled.                                                |
| Asset Quality             | NPLs picked up further to 2.25% from the growth strategy into high-yield businesses, as well as the pressure on high household debt level and rising cost of living.                               |
| ECL                       | ECL remained low at 0.3% of average loans, while coverage ratio stood at 205.8%                                                                                                                    |
| Capital Base              | BIS ratio and Tier 1 ratio remained strong at 22.6% and 19.0% respectively.                                                                                                                        |