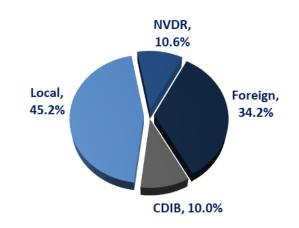

# **Share Capital Information**

\*As of 30 Sep 2023

| Total Shares                                    | <b>TISCO</b><br>800,655,483 |
|-------------------------------------------------|-----------------------------|
| Ordinary Shares                                 | 800,645,624                 |
| Preferred Shares                                | 9,859                       |
| No. of Shareholders (as of 7 Sep 2023)          | 60,931                      |
| Foreign Shareholders                            | 170                         |
| Local Shareholders                              | 60,761                      |
| Shareholders by type (as of 7 Sep 2023)         |                             |
| Institutional                                   | 63.6%                       |
| Individual                                      | 39.4%                       |
| Foreign limit                                   | 49.0%                       |
| Free float (as of 7 Mar 2023)                   | 73.84%                      |
| Top Ten Shareholders (as of 7 Sep 2023)         |                             |
| 1. THAI NVDR CO., LTD.                          | 10.86%                      |
| 2. CDIB & PARTNERS INVESTMENT HOLDINGS PTE LTD  | 10.00%                      |
| 3. SOUTH EAST ASIA UK (TYPE C) NOMINEES LIMITED | 8.02%                       |
| 4. TOKYO CENTURY CORPORATION                    | 4.93%                       |
| 5. STATE STREET BANK AND TRUST COMPANY          | 3.49%                       |
| 5. STATE STREET EUROPE LIMITED                  | 2.99%                       |
| 7. SOUTH EAST ASIA UK (TYPE A) NOMINEES LIMITED | 1.68%                       |
| 8. MR. WEERAWAT WALAISATHIEN                    | 1.07%                       |
| 9. SOCIAL SECURITY OFFICE                       | 1.04%                       |
| 10. BBHISL NOMINEES LIMITED                     | 0.98%                       |
| Community TCD 8 Codemont                        |                             |

Source: TSD & Setsmart