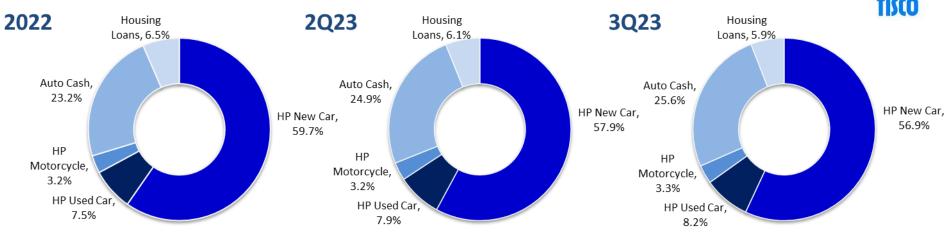

: Million Baht
-0.3% +4.9%
QoQ YTD



| Unit : Million Baht        | 2022    | 2Q23    | 3Q23    | % QoQ | % YTD |
|----------------------------|---------|---------|---------|-------|-------|
| Deposits &<br>Borrowings   | 198,983 | 208,303 | 207,433 | (0.4) | 4.2   |
| Interbank & MM             | 6,195   | 6,514   | 7,284   | 11.8  | 17.6  |
| Subordinated<br>Debentures | 5,040   | 5,040   | 5,040   | -     | -     |
| Other Liabilities          | 12,406  | 14,290  | 13,696  | (4.2) | 10.4  |
| Total Liabilities          | 222,624 | 234,146 | 233,453 | (0.3) | 4.9   |
| Retained Earnings          | 31,931  | 29,342  | 29,616  | 0.9   | (7.3) |
| Total Equities             | 42,791  | 40,213  | 40,479  | 0.7   | (5.4) |

### **Loan Portfolios**





### Retail Loan Portfolio Breakdown







### **TISCO Auto Cash**



#### **Auto Cash Loans**

Unit: Million Baht









#### **Somwang Branches**

■ BKK and vicinity ■ Provincial area



### Industry Car Sale & Penetration Rate



#### **Industry New Car Sale**



### TISCO's Auto HP Penetration Rate

TISCO's Penetration Rate (%) Industry Car Sale ('000 units)



### Interest Income & NIM







2020

2021

2022

1Q23

2Q23

3Q23

## **Asset Quality**

Auto Cash

**Total NPLs** 

Others





2.9

0.1

2.09

1,407

5,065

7

3.6

0.2

2.20

1,484

5,213

6

3.7

0.1

2.25

1,040

4,577

3

## **Expected Credit Loss**

2020

2021

2022





1Q23

2Q23

(ECL)

3Q23

# **Funding**



#### **Total Funding**

Unit: Million Baht





| Unit : Million Baht                  | 2022    | 2Q23    | 3Q23    | % QoQ  | % YTD  |
|--------