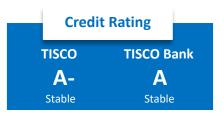

# TISCO Financial Group Public Co., Ltd.

**Performance Result for 3Q2023** 



### **TISCO Overview**

# **Company Profile**









Excellent

#### **Key Metrics**

| Unit: Million Baht     | 2022    | 3Q23    |
|------------------------|---------|---------|
| Total Assets           | 265,414 | 273,933 |
| Total Loans            | 219,004 | 231,794 |
| Total Funding Deposits | 198,983 | 207,433 |
| Capital Ratio (BIS %)  | 23.4    | 22.5    |
| Market Capitalization  | 79,464  | 79,064  |

#### **Recent Recognitions**



Best Public Company – Financials Industry 2022

from Money & Banking Magazine

Rising Star Sustainability Excellence Awards from SET Awards 2022

Thailand Sustainability Investment (THSI)

from SET in 2017-2022

# **TISCO Group Structure**





\*Listed in The Stock Exchange of Thailand

### **TISCO** Businesses



#### **Retail Banking**

- Auto & Motorcycle Hire Purchase
- TISCO Auto Cash
- Mortgag