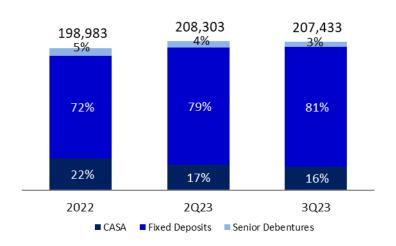

#### **Total Funding**

Unit: Million Baht

| Unit : Million Baht                  | 2022    | 2Q23    | 3Q23    | % QoQ  | % YTD  |
|--------------------------------------|---------|---------|---------|--------|--------|
| Current                              | 1,821   | 1,469   | 1,423   | (3.1)  | (21.9) |
| Savings                              | 42,930  | 33,656  | 31,767  | (5.6)  | (26.0) |
| Fixed Deposits                       | 143,515 | 164,232 | 167,607 | 2.1    | 16.8   |
| Short-Term Bill of Exchanges         | 37      | 36      | 36      | -      | (2.2)  |
| Senior Debentures                    | 10,680  | 8,910   | 6,600   | (25.9) | (38.2) |
| Total Deposits & Borrowings          | 198,983 | 208,303 | 207,433 | (0.4)  | 4.2    |
| Subordinated Debentures              | 5,040   | 5,040   | 5,040   |        |        |
| % LDR to Total Deposits & Borrowings | 110.1   | 110.7   | 111.7   |        |        |