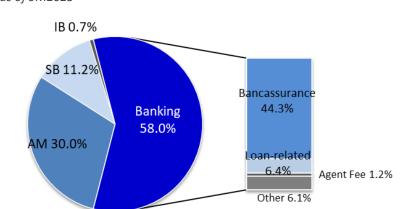

#### Non-Interest Income from Core Businesses

### Non-Interest Income from Core Businesses Breakdown Data as of 9M2023

| Unit : Million Baht                      | 3Q22  | 2Q23  | 3Q23  | % QoQ   | % YoY  | 9M22  | 9M23  | % YoY   |
|------------------------------------------|-------|-------|-------|---------|--------|-------|-------|---------|
| Banking Fee                              | 852   | 787   | 800   | 1.7     | (6.1)  | 2,464 | 2,389 | (3.1)   |
| Bancassurance Fee                        | 664   | 594   | 615   | 3.6     | (7.4)  | 1,864 | 1,824 | (2.1)   |
| Other Banking Fee                        | 188   | 194   | 185   | (4.4)   | (1.4)  | 600   | 564   | (6.0)   |
| Asset Management Basic Fee               | 398   | 409   | 410   | 0.3     | 2.9    | 1,209 | 1,235 | 2.1     |
| Brokerage Fee                            | 166   | 137   | 139   | 1.2     | (16.2) | 541   | 463   | (14.4)  |
| Investment Banking Fee                   | 2     | 0     | 3     | 614.3   | 10.0   | 30    | 30    | 1.3     |
| Non-Interest Income from Core Businesses | 1,418 | 1,333 | 1,352 | 1.4     | (4.7)  | 4,244 | 4,117 | (3.0)   |
| Gain (Loss) on Financial Instruments     | (107) | 67    | (43)  | (164.0) | (60.0) | 35    | 44    | 25.7    |
| Share of Profit from Subsidiaries        | 13    | 10    | 11    | 7.7     | (14.7) | 41    | 31    | (23.3)  |
| Dividend Income                          | 26    | 20    | 32    | 64.2    | 24.1   | 73    | 85    | 16.0    |
| AM Performance Fee                       | (0)   | 2     | 5     | 201.7   | n.a.   | 0     | 8     | 1,915.5 |
| Total Non-Interest Income                | 1,350 | 1,432 | 1,357 | (5.2)   | 0.6    | 4,394 | 4,285 | (2.5)   |