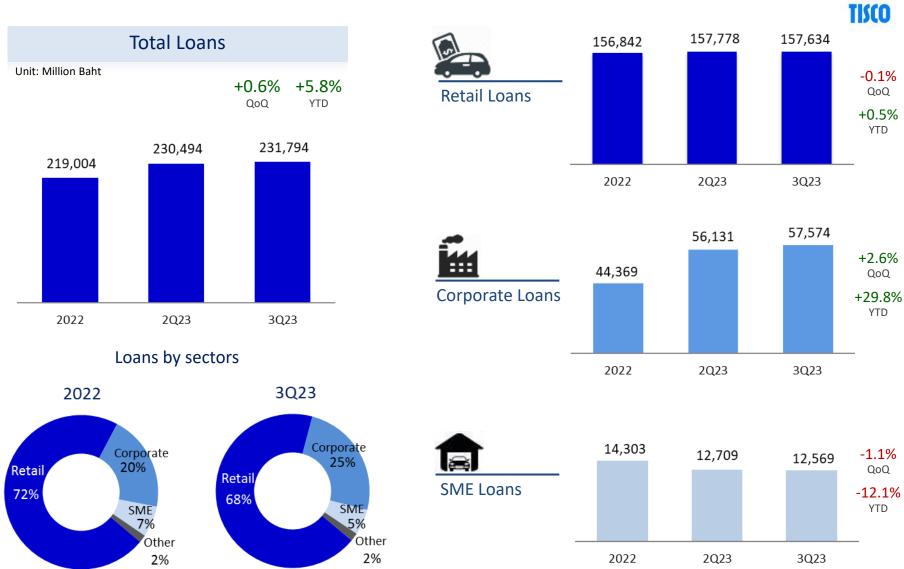

# 3Q2023 Performance Summary

| Loan Growth               | Loan grew by 0.6% (QoQ) and 5.8% (YTD) mainly from corporate lending and Auto Cash loan expansion.                                                                                                 |
|---------------------------|----------------------------------------------------------------------------------------------------------------------------------------------------------------------------------------------------|
| Net Interest Income & NIM | Net interest income increased along with loan expansion, whereas loan spread was compressed due to rising cost of fund and is likely to decline further with cost repricing.                       |
| Non-Interest Income       | Non-interest income remained weak due to subdued capital market and a slow recovery in bancassurance business. Moreover, there was a record of mark-to-market trading loss from market volatility. |
| Operating Expenses        | An increase in OPEX was mostly related to the long-term investment plan to support business expansion, while marketing expense was well-controlled.                                                |
| Asset Quality             | NPLs picked up further to 2.25% from the growth strategy into high-yield businesses, as well as the pressure on high household debt level and rising cost of living.                               |
| ECL                       | ECL remained low at 0.3% of average loans, while coverage ratio stood at 205.8%                                                                                                                    |
| Capital Base              | BIS ratio and Tier 1 ratio remained strong at 22.6% and 19.0% respectively.                                                                                                                        |

# Unit: Million Baht -0.2% +3.2% QoQ YTD

| Unit : Million Baht | 2022     | 2Q23     | 2Q23 3Q23 |       | % YTD  |
|---------------------|----------|----------|-----------|-------|--------|
| Loans               | 219,004  | 230,494  | 231,794   | 0.6   | 5.8    |
| Allowance           | (11,845) | (11,345) | (10,728)  | (5.4) | (9.4)  |
| Investments*        | 6,162    | 5,574    | 6,971     | 25.1  | 13.1   |
| Interbank & MM      | 40,272   | 37,582   | 34,626    | (7.9) | (14.0) |
| Other Assets        | 11,821   | 12,054   | 11,270    | (6.5) | (4.7)  |
| Total Assets        | 265,414  | 274,359  | 273,933   | (0.2) | 3.2    |