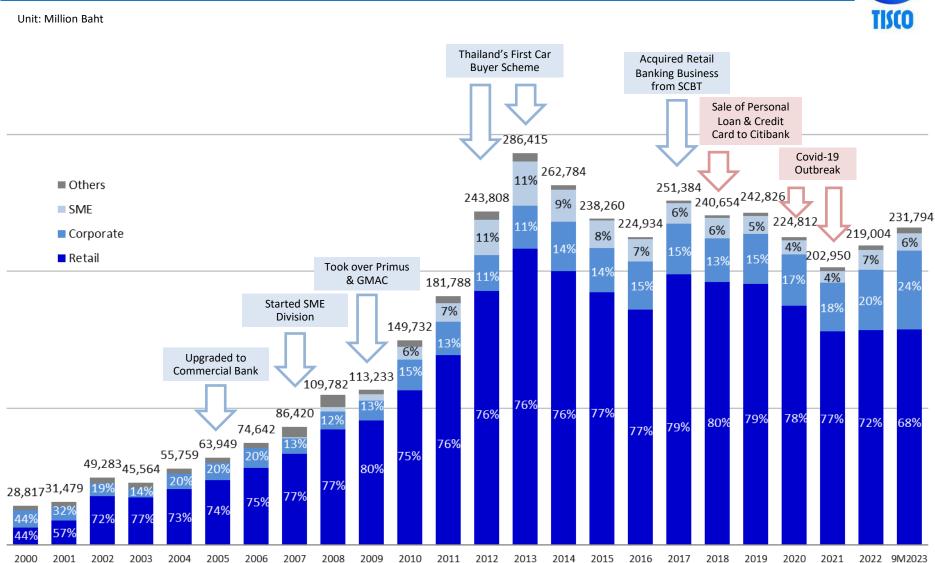

### **Consolidated Loan Portfolio**

Growth 9.2% 56.6% -7.5% 22.4% 14.7% 16.7% 15.8% 19.3% 9.8% 32.2% 21.4% 34.1% 17.5% -8.3% -9.3% -5.6% 11.8% -4.3% 0.9% -7.4% -9.7% 7.9% 5.8% YTD