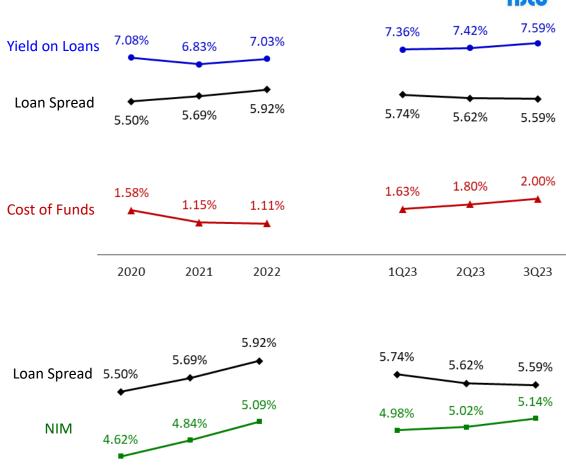

### Interest Income & NIM

2020

2021

2022

1Q23

2Q23

3Q23

# 3Q2023 Performance Summary

| Loan Growth               | Loan grew by 0.6% (QoQ) and 5.8% (YTD) mainly from corporate lending and Auto Cash loan expansion.                                                                                                 |
|---------------------------|----------------------------------------------------------------------------------------------------------------------------------------------------------------------------------------------------|
| Net Interest Income & NIM | Net interest income increased along with loan expansion, whereas loan spread was compressed due to rising cost of fund and is likely to decline further with cost repricing.                       |
| Non-Interest Income       | Non-interest income remained weak due to subdued capital market and a slow recovery in bancassurance business. Moreover, there was a record of mark-to-market trading loss from market volatility. |
| Operating Expenses        | An increase in OPEX was mostly related to the long-term investment plan to support business expansion, while marketing expense was well-controlled.                                                |
| Asset Quality             | NPLs picked up further to 2.25% from the growth strategy into high-yield businesses, as well as the pressure on high household debt level and rising cost of living.                               |
| ECL                       | ECL remained low at 0.3% of average loans, while coverage ratio stood at 205.8%                                                                                                                    |
| Capital Base              | BIS ratio and Tier 1 ratio remained strong at 22.6% and 19.0% respectively.                                                                                                                        |