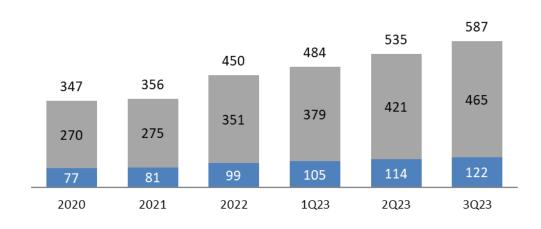

----|---------|---------|-------|-------|
| Deposits &<br>Borrowings   | 198,983 | 208,303 | 207,433 | (0.4) | 4.2   |
| Interbank & MM             | 6,195   | 6,514   | 7,284   | 11.8  | 17.6  |
| Subordinated<br>Debentures | 5,040   | 5,040   | 5,040   | -     | -     |
| Other Liabilities          | 12,406  | 14,290  | 13,696  | (4.2) | 10.4  |
| Total Liabilities          | 222,624 | 234,146 | 233,453 | (0.3) | 4.9   |
| Retained Earnings          | 31,931  | 29,342  | 29,616  | 0.9   | (7.3) |
| Total Equities             | 42,791  | 40,213  | 40,479  | 0.7   | (5.4) |

### **Loan Portfolios**





### Retail Loan Portfolio Breakdown







### **TISCO Auto Cash**



#### **Auto Cash Loans**

Unit: Million Baht









#### **Somwang Branches**

■ BKK and vicinity ■ Provincial area



### Industry Car Sale & Penetration Rate



#### **Industry New Car Sale**



### TISCO's Auto HP Penetration Rate

TISCO's Penetration Rate (%) Industry Car Sale ('000 units)



### Interest Income & NIM







2020

2021

2022

1Q23

2Q23

3Q23

## **Asset Quality**

Auto Cash

**Total NPLs** 

Others





2.9

0.1

2.09

1,407

5,065

7

3.6

0.2

2.20

1,484

5,213

6

3.7

0.1

2.25

1,040

4,577

3

## **Expected Credit Loss**

2020

2021

2022





1Q23

2Q23

(ECL)

3Q23

# **Funding**



#### **Total Funding**

Unit: Million Baht





| Unit : Million Baht                  | 2022    | 2Q23    | 3Q23    | % QoQ  | % YTD  |
|--------------------------------------|---------|---------|---------|--------|--------|
| Current                              | 1,821   | 1,469   | 1,423   |