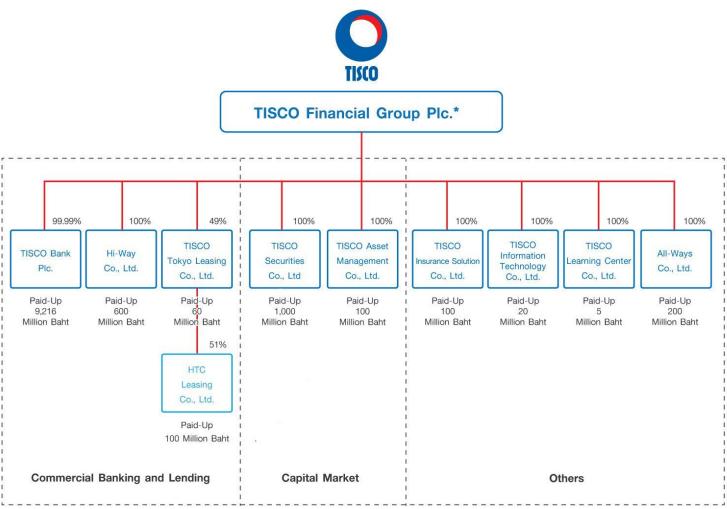

# TISCO Financial Group Public Co., Ltd.

**Performance Result for 3Q2023** 



### **TISCO Overview**

# **Company Profile**









Excellent

#### **Key Metrics**

| Unit: Million Baht     | 2022    | 3Q23    |
|------------------------|---------|---------|
| Total Assets           | 265,414 | 273,933 |
| Total Loans            | 219,004 | 231,794 |
| Total Funding Deposits | 198,983 | 207,433 |
| Capital Ratio (BIS %)  | 23.4    | 22.5    |
| Market Capitalization  | 79,464  | 79,064  |

#### **Recent Recognitions**



Best Public Company – Financials Industry 2022

from Money & Banking Magazine

Rising Star Sustainability Excellence Awards from SET Awards 2022

Thailand Sustainability Investment (THSI)

from SET in 2017-2022

# **TISCO Group Structure**





\*Listed in The Stock Exchange of Thailand

### **TISCO** Businesses



#### **Retail Banking**

- Auto & Motorcycle Hire Purchase
- TISCO Auto Cash
- Mortgage Loan
- SME & Inventory Financing
- Life & Non-Life Insurance



#### **Corporate Banking**

- Corporate Lending & Financial Advisory
- Investment Banking
- Corporate Insurance



#### Wealth & Asset Management

- Deposit Service
- Wealth Management
- Open Architecture : Insurance & Mutual Fund
- Securities Brokerage
- Asset Management
- Life & Non-Life Insurance



### **Consolidated Loan Portfolio**





Growth 9.2% 56.6% -7.5% 22.4% 14.7% 16.7% 15.8% 19.3% 9.8% 32.2% 21.4% 34.1% 17.5% -8.3% -9.3% -5.6% 11.8% -4.3% 0.9% -7.4% -9.7% 7.9% 5.8% YTD

# Profitability







### Business Profile as of 9M2023







# **Share Capital In