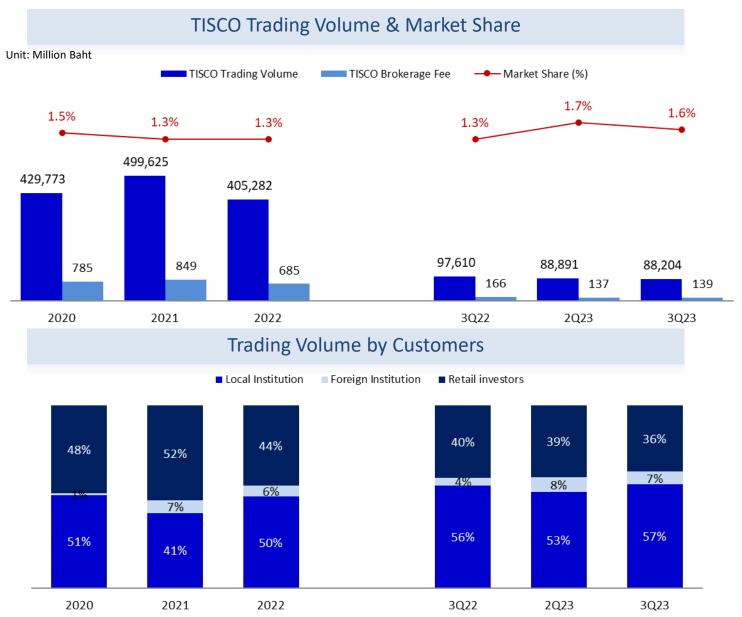

| 614.3   | 10.0   | 30    | 30    | 1.3     |
| Non-Interest Income from Core Businesses | 1,418 | 1,333 | 1,352 | 1.4     | (4.7)  | 4,244 | 4,117 | (3.0)   |
| Gain (Loss) on Financial Instruments     | (107) | 67    | (43)  | (164.0) | (60.0) | 35    | 44    | 25.7    |
| Share of Profit from Subsidiaries        | 13    | 10    | 11    | 7.7     | (14.7) | 41    | 31    | (23.3)  |
| Dividend Income                          | 26    | 20    | 32    | 64.2    | 24.1   | 73    | 85    | 16.0    |
| AM Performance Fee                       | (0)   | 2     | 5     | 201.7   | n.a.   | 0     | 8     | 1,915.5 |
| Total Non-Interest Income                | 1,350 | 1,432 | 1,357 | (5.2)   | 0.6    | 4,394 | 4,285 | (2.5)   |

# **Asset Management Business**



### **Brokerage Business**





# **Operating Expenses**







| Unit : Million Baht             | 3Q22  | 2Q23  | 3Q23  | % QoQ  | % YoY | 9M22  | 9M23  | % YoY |
|---------------------------------|-------|-------|-------|--------|-------|-------|-------|-------|
| Employee Expenses               | 1,511 | 1,603 | 1,611 | 0.5    | 6.6   | 4,559 | 4,784 | 4.9   |
| Premises & Equipment Expenses   | 161   | 208   | 206   | (0.9)  | 27.7  | 498   | 602   | 20.7  |
| IT Expenses                     | 184   | 202   | 204   | 1.3    | 11.2  | 510   | 593   | 16.1  |
| Marketing & Sale Admin Expenses | 74    | 100   | 72    | (28.2) | (2.0) | 190   | 257   | 35.5  |
| Admin & Other Expenses          | 214   | 265   | 235   | (11.3) | 10.0  | 601   | 753   | 25.3  |
| Total Operating Expenses        | 2,144 | 2,378 | 2,329 |