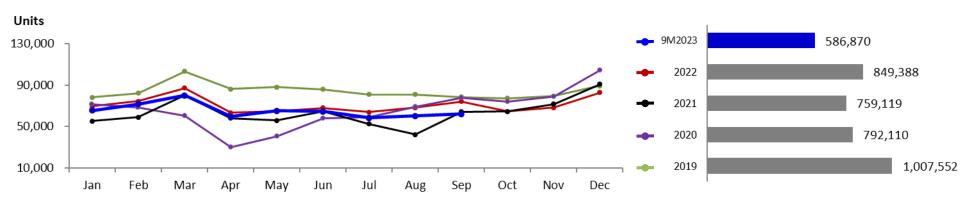

83 | 208,303 | 207,433 | (0.4) | 4.2   |
| Interbank & MM             | 6,195   | 6,514   | 7,284   | 11.8  | 17.6  |
| Subordinated<br>Debentures | 5,040   | 5,040   | 5,040   | -     | -     |
| Other Liabilities          | 12,406  | 14,290  | 13,696  | (4.2) | 10.4  |
| Total Liabilities          | 222,624 | 234,146 | 233,453 | (0.3) | 4.9   |
| Retained Earnings          | 31,931  | 29,342  | 29,616  | 0.9   | (7.3) |
| Total Equities             | 42,791  | 40,213  | 40,479  | 0.7   | (5.4) |

### **Loan Portfolios**





### Retail Loan Portfolio Breakdown







### **TISCO Auto Cash**



#### **Auto Cash Loans**

Unit: Million Baht









#### **Somwang Branches**

■ BKK and vicinity ■ Provincial area



### Industry Car Sale & Penetration Rate



#### **Industry New Car Sale**



### TISCO's Auto HP Penetration Rate

TISCO's Penetration Rate (%) Industry Car Sale ('000 units)



### Interest Income & NIM







2020

2021

2022

1Q23

2Q23

3Q23

## **Asset Quality**

Auto Cash

**Total NPLs** 

Others





2.9

0.1

2.09

1,407

5,065

7

3.6

0.2

2.20

1,484

5,213

6

3.7

0.1

2.25

1,040

4,577

3

## **Expected Credit Loss**

2020

2021

2022





1Q23

2Q23

(ECL)

3Q23

# **Funding**



#### **Total Funding**

Unit: Million Baht





| Unit : Million Baht                  | 2022    | 2Q23    | 3Q23    | % QoQ  | % YTD  |
|--------------------------------------|---------|---------|---------|--------|--------|
| Current                              | 1,821   | 1,469   | 1,423   | (3.1)  | (21.9) |
| Savings                              | 42,930  | 33,656