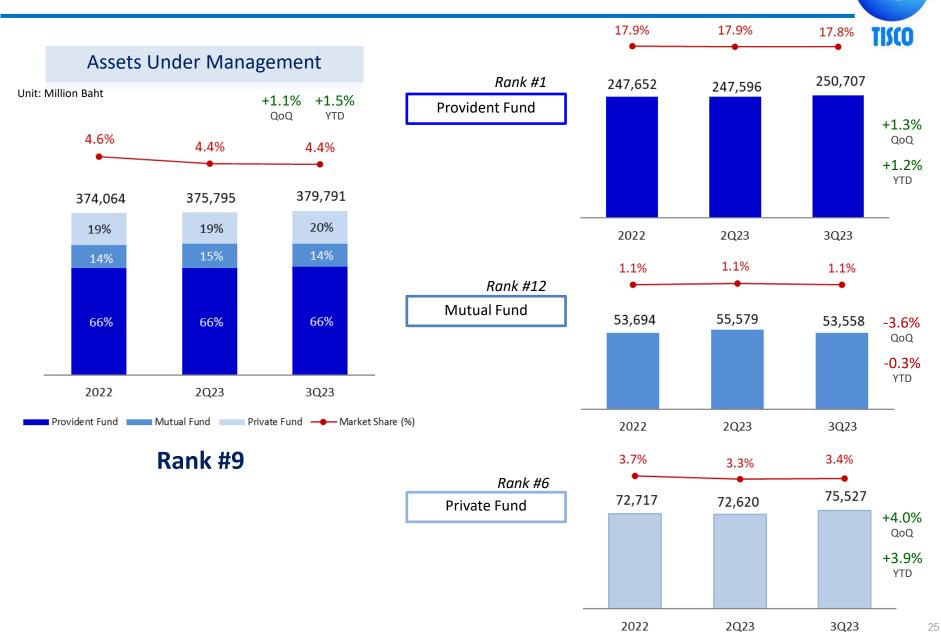

| 2     | 0     | 3     | 614.3   | 10.0   | 30    | 30    | 1.3     |
| Non-Interest Income from Core Businesses | 1,418 | 1,333 | 1,352 | 1.4     | (4.7)  | 4,244 | 4,117 | (3.0)   |
| Gain (Loss) on Financial Instruments     | (107) | 67    | (43)  | (164.0) | (60.0) | 35    | 44    | 25.7    |
| Share of Profit from Subsidiaries        | 13    | 10    | 11    | 7.7     | (14.7) | 41    | 31    | (23.3)  |
| Dividend Income                          | 26    | 20    | 32    | 64.2    | 24.1   | 73    | 85    | 16.0    |
| AM Performance Fee                       | (0)   | 2     | 5     | 201.7   | n.a.   | 0     | 8     | 1,915.5 |
| Total Non-Interest Income                | 1,350 | 1,432 | 1,357 | (5.2)   | 0.6    | 4,394 | 4,285 | (2.5)   |

# **Asset Management Business**



### **Brokerage Business**





# **Operating Expenses**







| Unit : Million Baht             | 3Q22  | 2Q23  | 3Q23  | % QoQ  | % YoY | 9M22  | 9M23  | % YoY |
|---------------------------------|-------|-------|-------|--------|-------|-------|-------|-------|
| Employee Expenses               | 1,511 | 1,603 | 1,611 | 0.5    | 6.6   | 4,559 | 4,784 | 4.9   |
| Premises & Equipment Expenses   | 161   | 208   | 206   | (0.9)  | 27.7  | 498   | 602   | 20.7  |
| IT Expenses                     | 184   | 202   | 204   | 1.3    | 11.2  | 510   | 593   | 16.1  |
| Marketing & Sale Admin Expenses | 74    | 100   | 72    | (28.2) | (2.0) | 190   | 257   | 35.5  |
| Admin & Other Expenses          | 214   | 265   | 235   | (11.3) | 10.0  | 601   | 753   | 25.3  |
| Total Operating Expenses