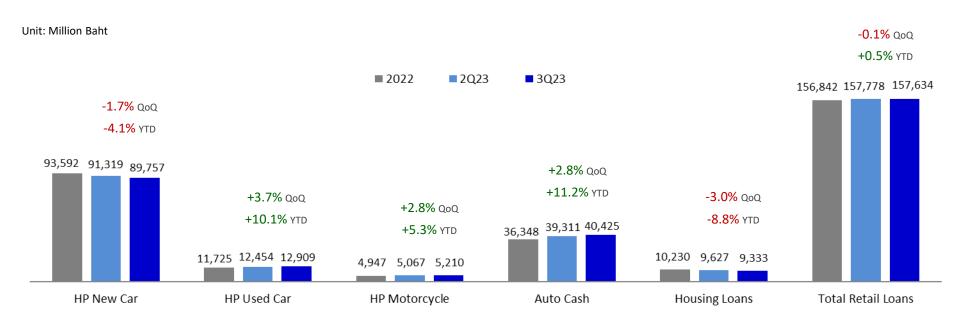

Million Baht
-0.3% +4.9%
QoQ YTD



| Unit : Million Baht        | 2022    | 2Q23    | 3Q23    | % QoQ | % YTD |
|----------------------------|---------|---------|---------|-------|-------|
| Deposits &<br>Borrowings   | 198,983 | 208,303 | 207,433 | (0.4) | 4.2   |
| Interbank & MM             | 6,195   | 6,514   | 7,284   | 11.8  | 17.6  |
| Subordinated<br>Debentures | 5,040   | 5,040   | 5,040   | -     | -     |
| Other Liabilities          | 12,406  | 14,290  | 13,696  | (4.2) | 10.4  |
| Total Liabilities          | 222,624 | 234,146 | 233,453 | (0.3) | 4.9   |
| Retained Earnings          | 31,931  | 29,342  | 29,616  | 0.9   | (7.3) |
| Total Equities             | 42,791  | 40,213  | 40,479  | 0.7   | (5.4) |

### **Loan Portfolios**





### Retail Loan Portfolio Breakdown







### **TISCO Auto Cash**



#### **Auto Cash Loans**

Unit: Million Baht









#### **Somwang Branches**

■ BKK and vicinity ■ Provincial area



### Industry Car Sale & Penetration Rate



#### **Industry New Car Sale**



### TISCO's Auto HP Penetration Rate

TISCO's Penetration Rate (%) Industry Car Sale ('000 units)



### Interest Income & NIM







2020

2021

2022

1Q23

2Q23

3Q23

## **Asset Quality**

Auto Cash

**Total NPLs** 

Others





2.9

0.1

2.09

1,407

5,065

7

3.6

0.2

2.20

1,484

5,213

6

3.7

0.1

2.25

1,040

4,577

3

## **Expected Credit Loss**

2020

2021

2022





1Q23

2Q23

(ECL)

3Q23

# **Funding**



#### **Total Funding**

Unit: Million Baht





| Unit : Million Baht                  | 2022    | 2Q23    | 3Q23    | % QoQ  | % YTD  |
|----------