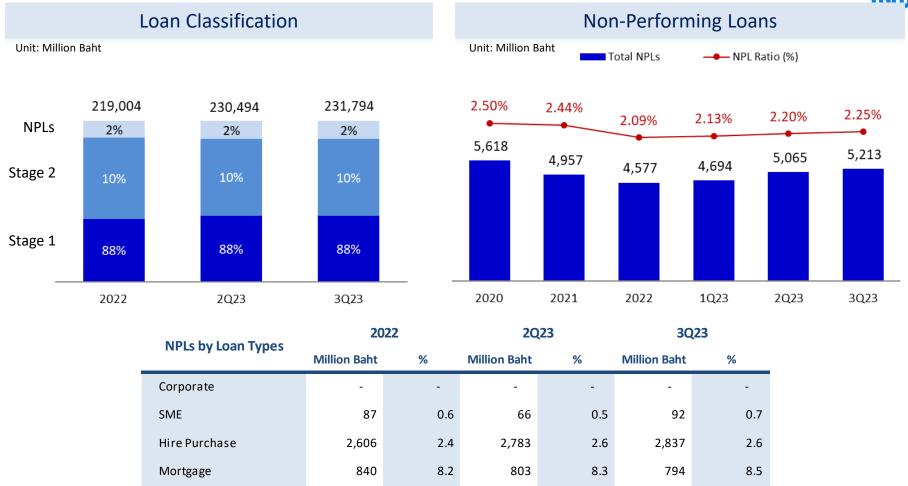

## **Asset Quality**

Auto Cash

**Total NPLs** 

Others

2.9

0.1

2.09

1,407

5,065

7

3.6

0.2

2.20

1,484

5,213

6

3.7

0.1

2.25

1,040

4,577

3

# 3Q2023 Performance Summary

| Loan Growth               | Loan grew by 0.6% (QoQ) and 5.8% (YTD) mainly from corporate lending and Auto Cash loan expansion.                                                                                                 |
|---------------------------|----------------------------------------------------------------------------------------------------------------------------------------------------------------------------------------------------|
| Net Interest Income & NIM | Net interest income increased along with loan expansion, whereas loan spread was compressed due to rising cost of fund and is likely to decline further with cost repricing.                       |
| Non-Interest Income       | Non-interest income remained weak due to subdued capital market and a slow recovery in bancassurance business. Moreover, there was a record of mark-to-market trading loss from market volatility. |
| Operating Expenses        | An increase in OPEX was mostly related to the long-term investment plan to support business expansion, while marketing expense was well-controlled.                                                |
| Asset Quality             | NPLs picked up further to 2.25% from the growth strategy into high-yield businesses, as well as the pressure on high household debt level and rising cost of living.                               |
| ECL                       | ECL remained low at 0.3% of average loans, while coverage ratio stood at 205.8%                                                                                                                    |
| Capital Base              | BIS ratio and Tier 1 ratio remained strong at 22.6% and 19.0% respectively.                                                                                                                        |