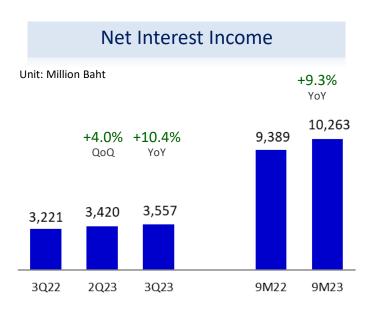

### **Consolidated Income Statements**

| TIS | (0 |  |
|-----|----|--|

| Unit : Million Baht       | 3Q22    | 2Q23    | 3Q23    | % QoQ  | % YoY   | 9M22    | 9M23    | % YoY |
|---------------------------|---------|---------|---------|--------|---------|---------|---------|-------|
| Interest Income           | 3,755   | 4,397   | 4,666   | 6.1    | 24.3    | 10,927  | 13,198  | 20.8  |
| Interest Expenses         | (533)   | (978)   | (1,110) | 13.5   | 108.1   | (1,538) | (2,935) | 90.8  |
| Net Interest Income       | 3,221   | 3,420   | 3,557   | 4.0    | 10.4    | 9,389   | 10,263  | 9.3   |
| Fee & Service Income      | 1,360   | 1,260   | 1,305   | 3.6    | (4.0)   | 4,035   | 3,944   | (2.3) |
| Fee & Service Expenses    | (103)   | (108)   | (107)   | (1.1)  | 4.4     | (341)   | (328)   | (3.8) |
| Other Operating Income    | (10)    | 172     | 52      | (69.7) | (607.0) | 359     | 341     | (5.0) |
| Total Non-Interest Income | 1,247   | 1,324   | 1,250   | (5.6)  | 0.2     | 4,053   | 3,957   | (2.4) |
| Total Income              | 4,469   | 4,743   | 4,807   | 1.3    | 7.6     | 13,442  | 14,221  | 5.8   |
| Operating Expenses        | (2,144) | (2,378) | (2,329) | (2.1)  | 8.6     | (6,358) | (6,988) | 9.9   |
| PPOP                      | 2,325   | 2,366   | 2,478   | 4.8    | 6.6     | 7,084   | 7,233   | 2.1   |
| ECL                       | (119)   | (63)    | (147)   | 132.4  | 23.6    | (344)   | (365)   | 6.2   |
| Pre-tax Profit            | 2,206   | 2,303   | 2,332   | 1.3    | 5.7     | 6,741   | 6,868   | 1.9   |
| Income Tax                | (433)   | (449)   | (457)   | 1.9    | 5.6     | (1,323) | (1,346) | 1.8   |
| Net Profit                | 1,773   | 1,854   | 1,874   | 1.1    | 5.7     | 5,417   | 5,521   | 1.9   |
| EPS (Baht)                | 2.21    | 2.32    | 2.34    |        |         | 6.77    | 6.90    |       |
| ROAE (%)                  | 17.7    | 17.5    | 18.6    |        |         | 17.6    | 17.7    |       |

### Interest Income & NIM

2020

2021

2022

1Q23

2Q23

3Q23