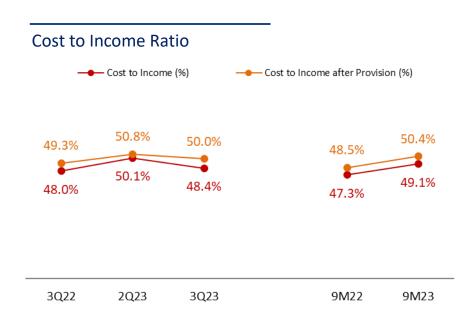

### **Consolidated Income Statements**

| TIS | (0 |  |
|-----|----|--|

| Unit : Million Baht       | 3Q22    | 2Q23    | 3Q23    | % QoQ  | % YoY   | 9M22    | 9M23    | % YoY |
|---------------------------|---------|---------|---------|--------|---------|---------|---------|-------|
| Interest Income           | 3,755   | 4,397   | 4,666   | 6.1    | 24.3    | 10,927  | 13,198  | 20.8  |
| Interest Expenses         | (533)   | (978)   | (1,110) | 13.5   | 108.1   | (1,538) | (2,935) | 90.8  |
| Net Interest Income       | 3,221   | 3,420   | 3,557   | 4.0    | 10.4    | 9,389   | 10,263  | 9.3   |
| Fee & Service Income      | 1,360   | 1,260   | 1,305   | 3.6    | (4.0)   | 4,035   | 3,944   | (2.3) |
| Fee & Service Expenses    | (103)   | (108)   | (107)   | (1.1)  | 4.4     | (341)   | (328)   | (3.8) |
| Other Operating Income    | (10)    | 172     | 52      | (69.7) | (607.0) | 359     | 341     | (5.0) |
| Total Non-Interest Income | 1,247   | 1,324   | 1,250   | (5.6)  | 0.2     | 4,053   | 3,957   | (2.4) |
| Total Income              | 4,469   | 4,743   | 4,807   | 1.3    | 7.6     | 13,442  | 14,221  | 5.8   |
| Operating Expenses        | (2,144) | (2,378) | (2,329) | (2.1)  | 8.6     | (6,358) | (6,988) | 9.9   |
| PPOP                      | 2,325   | 2,366   | 2,478   | 4.8    | 6.6     | 7,084   | 7,233   | 2.1   |
| ECL                       | (119)   | (63)    | (147)   | 132.4  | 23.6    | (344)   | (365)   | 6.2   |
| Pre-tax Profit            | 2,206   | 2,303   | 2,332   | 1.3    | 5.7     | 6,741   | 6,868   | 1.9   |
| Income Tax                | (433)   | (449)   | (457)   | 1.9    | 5.6     | (1,323) | (1,346) | 1.8   |
| Net Profit                | 1,773   | 1,854   | 1,874   | 1.1    | 5.7     | 5,417   | 5,521   | 1.9   |
| EPS (Baht)                | 2.21    | 2.32    | 2.34    |        |         | 6.77    | 6.90    |       |
| ROAE (%)                  | 17.7    | 17.5    | 18.6    |        |         | 17.6    | 17.7    |       |