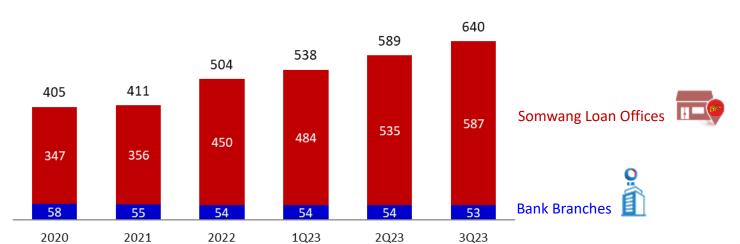

# **Employees and Branch Network**

#### **Somwang Branches**

■ BKK and vicinity ■ Provincial area