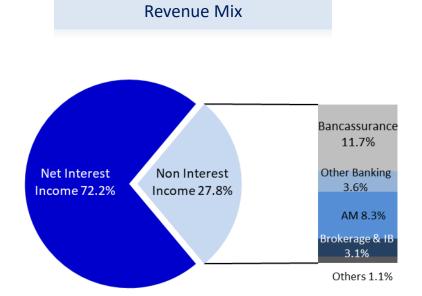

### Business Profile as of 9M2023

### Non-Interest Income

#### Non-Interest Income from Core Businesses

### Non-Interest Income from Core Businesses Breakdown Data as of 9M2023

| Unit : Million Baht                      | 3Q22  | 2Q23  | 3Q23  | % QoQ   | % YoY  | 9M22  | 9M23  | % YoY   |
|------------------------------------------|-------|-------|-------|---------|--------|-------|-------|---------|
| Banking Fee                              | 852   | 787   | 800   | 1.7     | (6.1)  | 2,464 | 2,389 | (3.1)   |
| Bancassurance Fee                        | 664   | 594   | 615   | 3.6     | (7.4)  | 1,864 | 1,824 | (2.1)   |
| Other Banking Fee                        | 188   | 194   | 185   | (4.4)   | (1.4)  | 600   | 564   | (6.0)   |
| Asset Management Basic Fee               | 398   | 409   | 410   | 0.3     | 2.9    | 1,209 | 1,235 | 2.1     |
| Brokerage Fee                            | 166   | 137   | 139   | 1.2     | (16.2) | 541   | 463   | (14.4)  |
| Investment Banking Fee                   | 2     | 0     | 3     | 614.3   | 10.0   | 30    | 30    | 1.3     |
| Non-Interest Income from Core Businesses | 1,418 | 1,333 | 1,352 | 1.4     | (4.7)  | 4,244 | 4,117 | (3.0)   |
| Gain (Loss) on Financial Instruments     | (107) | 67    | (43)  | (164.0) | (60.0) | 35    | 44    | 25.7    |
| Share of Profit from Subsidiaries        | 13    | 10    | 11    | 7.7     | (14.7) | 41    | 31    | (23.3)  |
| Dividend Income                          | 26    | 20    | 32    | 64.2    | 24.1   | 73    | 85    | 16.0    |
| AM Performance Fee                       | (0)   | 2     | 5     | 201.7   | n.a.   | 0     | 8     | 1,915.5 |
| Total Non-Interest Income                | 1,350 | 1,432 | 1,357 | (5.2)   | 0.6    | 4,394 | 4,285 | (2.5)   |