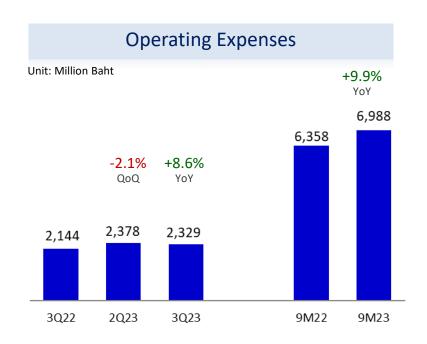

# **Operating Expenses**

| Unit : Million Baht             | 3Q22  | 2Q23  | 3Q23  | % QoQ  | % YoY | 9M22  | 9M23  | % YoY |
|---------------------------------|-------|-------|-------|--------|-------|-------|-------|-------|
| Employee Expenses               | 1,511 | 1,603 | 1,611 | 0.5    | 6.6   | 4,559 | 4,784 | 4.9   |
| Premises & Equipment Expenses   | 161   | 208   | 206   | (0.9)  | 27.7  | 498   | 602   | 20.7  |
| IT Expenses                     | 184   | 202   | 204   | 1.3    | 11.2  | 510   | 593   | 16.1  |
| Marketing & Sale Admin Expenses | 74    | 100   | 72    | (28.2) | (2.0) | 190   | 257   | 35.5  |
| Admin & Other Expenses          | 214   | 265   | 235   | (11.3) | 10.0  | 601   | 753   | 25.3  |
| Total Operating Expenses        | 2,144 | 2,378 | 2,329 | (2.1)  | 8.6   | 6,358 | 6,988 | 9.9   |