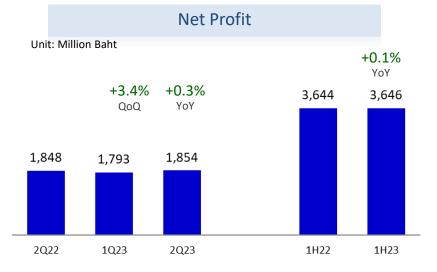

## **Consolidated Income Statements**

| Unit : Million Baht       | 2Q22    | 1Q23    | 2Q23    | % QoQ  | % YoY  | 1H22    | 1H23    | % YoY  |
|---------------------------|---------|---------|---------|--------|--------|---------|---------|--------|
| Interest Income           | 3,616   | 4,134   | 4,397   | 6.4    | 21.6   | 7,173   | 8,532   | 18.9   |
| Interest Expenses         | (510)   | (847)   | (978)   | 15.4   | 91.8   | (1,005) | (1,825) | 81.7   |
| Net Interest Income       | 3,107   | 3,287   | 3,420   | 4.0    | 10.1   | 6,168   | 6,707   | 8.7    |
| Fee & Service Income      | 1,271   | 1,378   | 1,260   | (8.6)  | (0.9)  | 2,674   | 2,638   | (1.3)  |
| Fee & Service Expenses    | (109)   | (112)   | (108)   | (3.2)  | (0.2)  | (238)   | (220)   | (7.4)  |
| Other Operating Income    | 289     | 117     | 172     | 47.0   | (40.6) | 369     | 289     | (21.7) |
| Total Non-Interest Income | 1,452   | 1,384   | 1,324   | (4.3)  | (8.8)  | 2,806   | 2,707   | (3.5)  |
| Total Income              | 4,558   | 4,671   | 4,743   | 1.6    | 4.1    | 8,974   | 9,414   | 4.9    |
| Operating Expenses        | (2,119) | (2,282) | (2,378) | 4.2    | 12.2   | (4,214) | (4,659) | 10.6   |
| РРОР                      | 2,439   | 2,389   | 2,366   | (1.0)  | (3.0)  | 4,760   | 4,755   | (0.1)  |
| ECL                       | (140)   | (155)   | (63)    | (59.4) | (54.9) | (225)   | (218)   | (3.0)  |
| Pre-tax Profit            | 2,300   | 2,233   | 2,303   | 3.1    | 0.1    | 4,534   | 4,536   | 0.0    |
| Income Tax                | (451)   | (441)   | (449)   | 1.8    | (0.5)  | (890)   | (889)   | (0.1)  |
| Net Profit                | 1,848   | 1,793   | 1,854   | 3.4    | 0.3    | 3,644   | 3,646   | 0.1    |
| EPS (Baht)                | 2.31    | 2.24    | 2.32    |        |        | 4.55    | 4.55    |        |
| ROAE (%)                  | 18.0    | 16.4    | 17.5    |        |        | 18.1    | 17.6    |        |