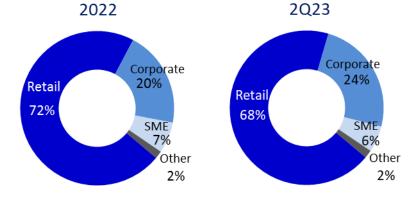

ntures Other Liabilities

2Q23

1Q23

2022

| Unit : Million Baht        | 2022    | 1Q23    | 2Q23    | % QoQ  | % YTD |
|----------------------------|---------|---------|---------|--------|-------|
| Deposits &<br>Borrowings   | 198,983 | 202,609 | 208,303 | 2.8    | 4.7   |
| Interbank & MM             | 6,195   | 7,156   | 6,514   | (9.0)  | 5.1   |
| Subordinated<br>Debentures | 5,040   | 5,040   | 5,040   | -      | -     |
| Other Liabilities          | 12,406  | 13,823  | 14,290  | 3.4    | 15.2  |
| Total Liabilities          | 222,624 | 228,627 | 234,146 | 2.4    | 5.2   |
| Retained Earnings          | 31,931  | 33,725  | 29,342  | (13.0) | (8.1) |
| Total Equities             | 42,791  | 44,599  | 40,213  | (9.8)  | (6.0) |

#### Loan Portfolios

TISCO

157,778





157,361







# Retail Loan Portfolio Breakdown



#### **TISCO Auto Cash**





Unit: Million Baht





#### Industry Car Sale & Penetration Rate









#### Interest Income & NIM



| 2020 | 2021 | 2022 | 1023 | 2023 |
|------|------|------|------|------|
| 2020 | 2021 | 2022 | 1025 | 2025 |

#### **Asset Quality**



# Non-Performing Loans Jnit: Million Baht OTOTAL NPLS NPL Ratio (%) 2.50% 2.44% 2.09% 2.13% 2.20% 5,618 4,957 4,577 4,694 5,065 0 0 0 0 0 0 2020 2021 2022 1Q23 2Q23

| NPLs by Loan Types | 2022         |      | 1Q23         |      | 2Q23         |      |
|--------------------|--------------|------|--------------|------|--------------|------|
| WE S by Loan Types | Million Baht | %    | Million Baht | %    | Million Baht | %    |
| Corporate          | -            | -    | -