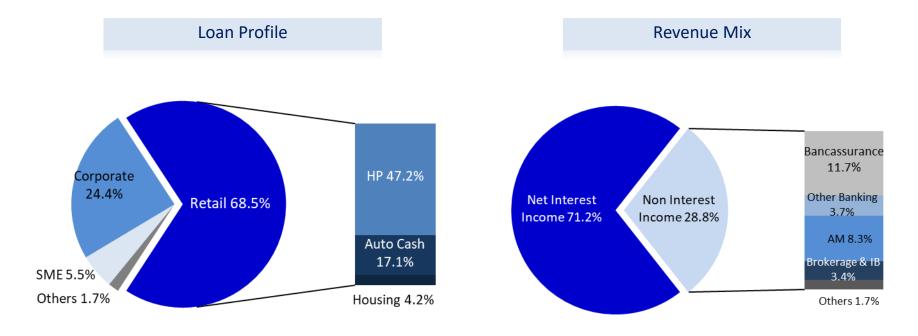

# **Share Capital Information**

| *As c | of 30 | Jun | 2023 |
|-------|-------|-----|------|
|-------|-------|-----|------|

| Total Shares                                    | <b>TISCO</b><br>800,655,483 |
|-------------------------------------------------|-----------------------------|
| Ordinary Shares                                 | 800,645,624                 |
| Preferred Shares                                | 9,859                       |
| No. of Shareholders (as of 24 Apr 2023)         | 55,115                      |
| Foreign Shareholders                            | 175                         |
| Local Shareholders                              | 54,940                      |
| Shareholders by type (as of 3 May 2023)         |                             |
| Institutional                                   | 67.1%                       |
| Individual                                      | 32.9%                       |
| Foreign limit                                   | 49.0%                       |
| Free float (as of 7 Mar 2023)                   | 73.84%                      |
| Top Ten Shareholders (as of 24 Apr 2023)        |                             |
| 1. THAI NVDR CO., LTD.                          | 10.84%                      |
| 2. CDIB & PARTNERS INVESTMENT HOLDINGS PTE LTD  | 10.00%                      |
| 3. SOUTH EAST ASIA UK (TYPE C) NOMINEES LIMITED | 7.30%                       |
| 4. TOKYO CENTURY CORPORATION                    | 4.93%                       |
| 5. STATE STREET BANK AND TRUST COMPANY          | 3.90%                       |
| 5. STATE STREET EUROPE LIMITED                  | 3.25%                       |
| 7. SOUTH EAST ASIA UK (TYPE A) NOMINEES LIMITED | 1.61%                       |
| 8. SOCIAL SECURITY OFFICE                       | 1.15%                       |
| 9. MR. WEERAWAT WALAISATHIEN                    | 1.07%                       |
| 10. BBHISL NOMINEES LIMITED                     | 0.98%                       |
| Source: TSD & Setsmart                          |                             |