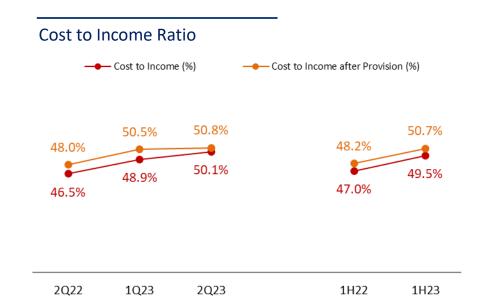

#### **Operating Expenses**

| Unit : Million Baht             | 2Q22  | 1Q23  | 2Q23  | % QoQ | % YoY | 1H22  | 1H23  | % YoY |
|---------------------------------|-------|-------|-------|-------|-------|-------|-------|-------|
| Employee Expenses               | 1,537 | 1,570 | 1,603 | 2.1   | 4.2   | 3,047 | 3,173 | 4.1   |
| Premises & Equipment Expenses   | 174   | 188   | 208   | 10.3  | 19.4  | 337   | 396   | 17.4  |
| IT Expenses                     | 168   | 187   | 202   | 8.1   | 20.1  | 327   | 388   | 18.9  |
| Marketing & Sale Admin Expenses | 61    | 84    | 100   | 19.2  | 63.5  | 116   | 185   | 59.3  |
| Admin & Other Expenses          | 178   | 253   | 265   | 5.1   | 48.8  | 387   | 518   | 33.7  |
| Total Operating Expenses        | 2,119 | 2,282 | 2,378 | 4.2   | 12.2  | 4,214 | 4,659 | 10.6  |