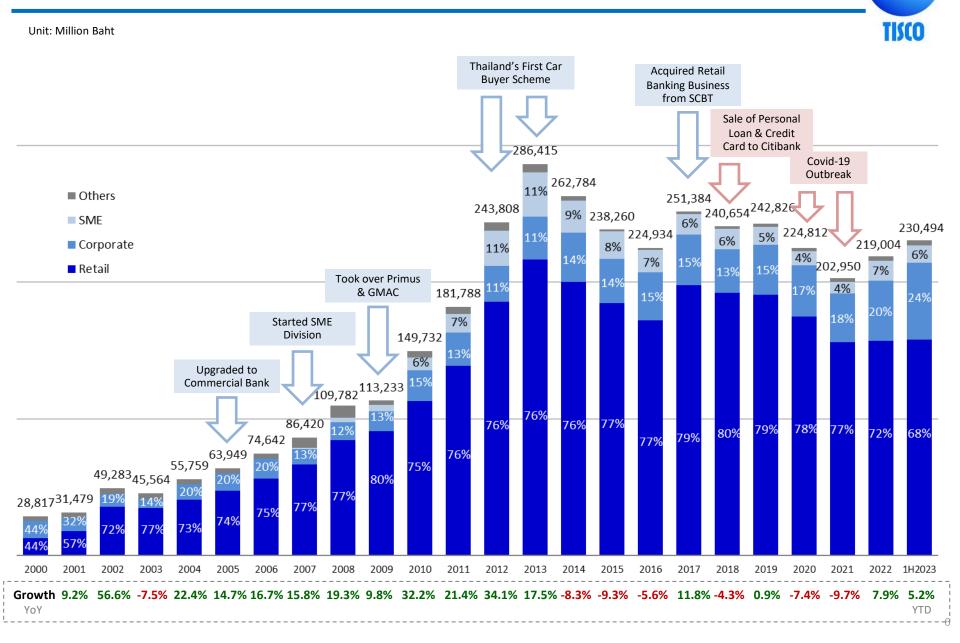

#### **Consolidated Loan Portfolio**

#### Loan Portfolios

TISCO

157,778

157,361