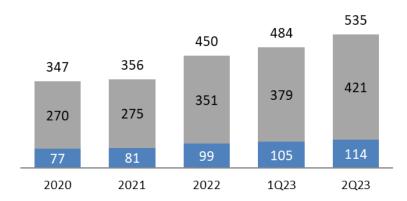

| 2Q23    | % QoQ  | % YTD |
|----------------------------|---------|---------|---------|--------|-------|
| Deposits &<br>Borrowings   | 198,983 | 202,609 | 208,303 | 2.8    | 4.7   |
| Interbank & MM             | 6,195   | 7,156   | 6,514   | (9.0)  | 5.1   |
| Subordinated<br>Debentures | 5,040   | 5,040   | 5,040   | -      | -     |
| Other Liabilities          | 12,406  | 13,823  | 14,290  | 3.4    | 15.2  |
| Total Liabilities          | 222,624 | 228,627 | 234,146 | 2.4    | 5.2   |
| Retained Earnings          | 31,931  | 33,725  | 29,342  | (13.0) | (8.1) |
| Total Equities             | 42,791  | 44,599  | 40,213  | (9.8)  | (6.0) |

#### Loan Portfolios

TISCO

157,778





157,361







# Retail Loan Portfolio Breakdown



#### **TISCO Auto Cash**





Unit: Million Baht





#### Industry Car Sale & Penetration Rate









#### Interest Income & NIM



| 2020 | 2021 | 2022 | 1023 | 2023 |
|------|------|------|------|------|
| 2020 | 2021 | 2022 | 1025 | 2025 |

#### **Asset Quality**



# Non-Performing Loans Jnit: Million Baht OTOTAL NPLS NPL Ratio (%) 2.50% 2.44% 2.09% 2.13% 2.20% 5,618 4,957 4,577 4,694 5,065 0 0 0 0 0 0 2020 2021 2022 1Q23 2Q23

| NPLs by Loan Types | 2022         |      | 1Q23         |      | 2Q23         |      |
|--------------------|--------------|------|--------------|------|--------------|------|
| WE S by Loan Types | Million Baht | %    | Million Baht | %    | Million Baht | %    |
| Corporate          | -            | -    | -            | -    | -            | -    |
| SME                | 87           | 0.6  | 83