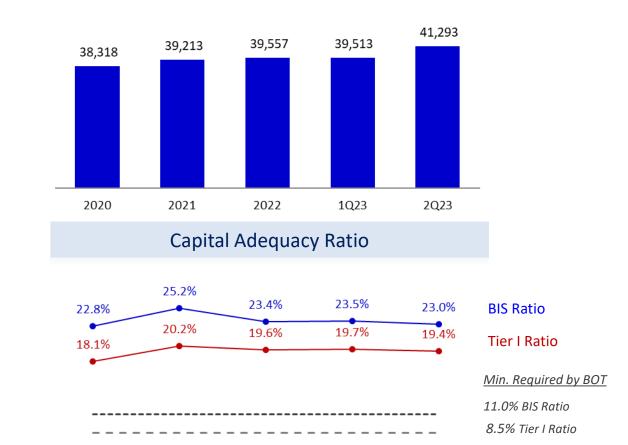

| 2Q23  | % QoQ | % YoY | 1H22  | 1H23  | % YoY |
|---------------------------------|-------|-------|-------|-------|-------|-------|-------|-------|
| Employee Expenses               | 1,537 | 1,570 | 1,603 | 2.1   | 4.2   | 3,047 | 3,173 | 4.1   |
| Premises & Equipment Expenses   | 174   | 188   | 208   | 10.3  | 19.4  | 337   | 396   | 17.4  |
| IT Expenses                     | 168   | 187   | 202   | 8.1   | 20.1  | 327   | 388   | 18.9  |
| Marketing & Sale Admin Expenses | 61    | 84    | 100   | 19.2  | 63.5  | 116   | 185   | 59.3  |
| Admin & Other Expenses          | 178   | 253   | 265   | 5.1   | 48.8  | 387   | 518   | 33.7  |
| Total Operating Expenses        | 2,119 | 2,282 | 2,378 | 4.2   | 12.2  | 4,214 | 4,659 | 10.6  |

## **Capital Adequacy**





Unit: Million Baht



2020 2021 2022 1Q23 2Q23

## **Employees and Branch Network**

#### Total Employees



**Total Branch Network** 



TISCO

#### **Investor Relations**





#### +(66) 2633 6868

#### 🖂 ir@tisco.co.th

#### 😼 www.tisco.co.th

#### **Disclaimer**

This presentation material may contain forward-looking statements. These forward-looking statements are not guarantees of future performance and involve risks and uncertainties, and actual results may differ from those in the forward looking statements as a result of various factors. TISCO accepts no liability whatsoever with respect to the use of this document of its content.