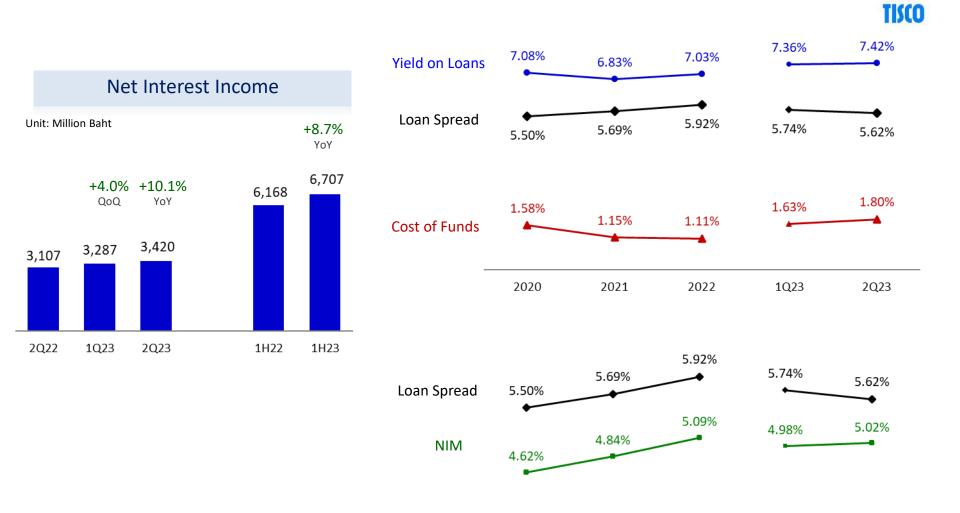

# 2Q2023 Performance Summary

| Loan Growth               | Loan grew by 4.7% (QoQ) and 5.2% (YTD) mainly from corporate lending and Auto Cash loan expansion.                                    |
|---------------------------|---------------------------------------------------------------------------------------------------------------------------------------|
| Net Interest Income & NIM | Net interest income increased along with loan growth, whereas NIM was on a declining trend owing to rising cost of fund.              |
| Non-Interest Income       | Non-interest income dropped QoQ and YoY mainly driven by a slowdown in brokerage business and a slow recovery in banking fee income.  |
| Operating Expenses        | An increase in OPEX was mostly related to the long-term investment plan to support business expansion.                                |
| Asset Quality             | NPLs slightly picked up to 2.2% from the growth strategy into high-yield businesses, as well as the concern on rising cost of living. |
| ECL                       | ECL remained low at 0.1% of average loans, while coverage ratio stood high at 224.0%                                                  |
| Capital Base              | BIS ratio and Tier 1 ratio remained strong at 23.0% and 19.5% respectively.                                                           |

## **Consolidated Income Statements**

| Unit : Million Baht       | 2Q22    | 1Q23    | 2Q23    | % QoQ  | % YoY  | 1H22    | 1H23    | % YoY  |
|---------------------------|---------|---------|---------|--------|--------|---------|---------|--------|
| Interest Income           | 3,616   | 4,134   | 4,397   | 6.4    | 21.6   | 7,173   | 8,532   | 18.9   |
| Interest Expenses         | (510)   | (847)   | (978)   | 15.4   | 91.8   | (1,005) | (1,825) | 81.7   |
| Net Interest Income       | 3,107   | 3,287   | 3,420   | 4.0    | 10.1   | 6,168   | 6,707   | 8.7    |
| Fee & Service Income      | 1,271   | 1,378   | 1,260   | (8.6)  | (0.9)  | 2,674   | 2,638   | (1.3)  |
| Fee & Service Expenses    | (109)   | (112)   | (108)   | (3.2)  | (0.2)  | (238)   | (220)   | (7.4)  |
| Other Operating Income    | 289     | 117     | 172     | 47.0   | (40.6) | 369     | 289     | (21.7) |
| Total Non-Interest Income | 1,452   | 1,384   | 1,324   | (4.3)  | (8.8)  | 2,806   | 2,707   | (3.5)  |
| Total Income              | 4,558   | 4,671   | 4,743   | 1.6    | 4.1    | 8,974   | 9,414   | 4.9    |
| Operating Expenses        | (2,119) | (2,282) | (2,378) | 4.2    | 12.2   | (4,214) | (4,659) | 10.6   |
| РРОР                      | 2,439   | 2,389   | 2,366   | (1.0)  | (3.0)  | 4,760   | 4,755   | (0.1)  |
| ECL                       | (140)   | (155)   | (63)    | (59.4) | (54.9) | (225)   | (218)   | (3.0)  |
| Pre-tax Profit            | 2,300   | 2,233   | 2,303   | 3.1    | 0.1    | 4,534   | 4,536   | 0.0    |
| Income Tax                | (451)   | (441)   | (449)   | 1.8    | (0.5)  | (890)   | (889)   | (0.1)  |
| Net Profit                | 1,848   | 1,793   | 1,854   | 3.4    | 0.3    | 3,644   | 3,646   | 0.1    |
| EPS (Baht)                | 2.31    | 2.24    | 2.32    |        |        | 4.55    | 4.55    |        |
| ROAE (%)                  | 18.0    | 16.4    | 17.5    |        |        | 18.1    | 17.6    |        |

#### Interest Income & NIM

| 2020 | 2021 | 2022 | 1023 | 2023 |
|------|------|------|------|------|
| 2020 | 2021 | 2022 | 1025 | 2025 |