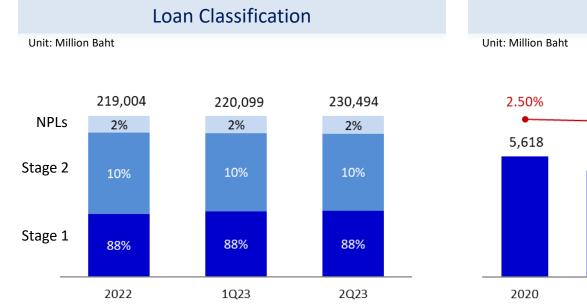

#### **Asset Quality**

# Non-Performing Loans Jnit: Million Baht OTOTAL NPLS NPL Ratio (%) 2.50% 2.44% 2.09% 2.13% 2.20% 5,618 4,957 4,577 4,694 5,065 0 0 0 0 0 0 2020 2021 2022 1Q23 2Q23

| NPLs by Loan Types | 2022         |      | 1Q23         |      | 2Q23         |      |
|--------------------|--------------|------|--------------|------|--------------|------|
| WE S by Loan Types | Million Baht | %    | Million Baht | %    | Million Baht | %    |
| Corporate          | -            | -    | -            | -    | -            | -    |
| SME                | 87           | 0.6  | 83           | 0.6  | 66           | 0.5  |
| Hire Purchase      | 2,606        | 2.4  | 2,572        | 2.3  | 2,783        | 2.6  |
| Mortgage           | 840          | 8.2  | 836          | 8.4  | 803          | 8.3  |
| Auto Cash          | 1,040        | 2.9  | 1,199        | 3.2  | 1,407        | 3.6  |
| Others             | 3            | 0.1  | 4            | 0.1  | 7            | 0.2  |
| Total NPLs         | 4,577        | 2.09 | 4,694        | 2.13 | 5,065        | 2.20 |

| Unit : Million Baht | 2022     | 2022 1Q23 |          | % <b>QoQ</b> | % YTD |
|---------------------|----------|-----------|----------|--------------|-------|
| Loans               | 219,004  | 220,099   | 230,494  | 4.7          | 5.2   |
| Allowance           | (11,845) | (11,644)  | (11,345) | (2.6)        | (4.2) |
| Investments*        | 6,162    | 6,713     | 5,574    | (17.0)       | (9.5) |
| Interbank & MM      | 40,272   | 45,791    | 37,582   | (17.9)       | (6.7) |
| Other Assets        | 11,821   | 12,267    | 12,054   | (1.7)        | 2.0   |
| Total Assets        | 265,414  | 273,227   | 274,359  | 0.4          | 3.4   |