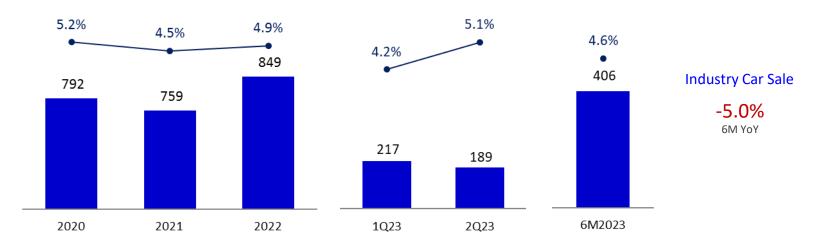

-------|---------|---------|---------|--------|-------|
| Deposits &<br>Borrowings   | 198,983 | 202,609 | 208,303 | 2.8    | 4.7   |
| Interbank & MM             | 6,195   | 7,156   | 6,514   | (9.0)  | 5.1   |
| Subordinated<br>Debentures | 5,040   | 5,040   | 5,040   | -      | -     |
| Other Liabilities          | 12,406  | 13,823  | 14,290  | 3.4    | 15.2  |
| Total Liabilities          | 222,624 | 228,627 | 234,146 | 2.4    | 5.2   |
| Retained Earnings          | 31,931  | 33,725  | 29,342  | (13.0) | (8.1) |
| Total Equities             | 42,791  | 44,599  | 40,213  | (9.8)  | (6.0) |

#### Loan Portfolios

TISCO

157,778





157,361







# Retail Loan Portfolio Breakdown



#### **TISCO Auto Cash**





Unit: Million Baht





#### Industry Car Sale & Penetration Rate









#### Interest Income & NIM



| 2020 | 2021 | 2022 | 1023 | 2023 |
|------|------|------|------|------|
| 2020 | 2021 | 2022 | 1025 | 2025 |

#### **Asset Quality**



# Non-Performing Loans Jnit: Million Baht OTOTAL NPLS NPL Ratio (%) 2.50% 2.44% 2.09% 2.13% 2.20% 5,618 4,957 4,577 4,694 5,065 0 0 0 0 0 0 2020 2021 2022 1Q23 2Q23

| NPLs by Loan Types | 2022         |      | 1Q23         |      | 2Q23         |      |
|--------------------|--------------|------|--------------|------|--------------|------|
| WE S by Loan Types | Million Baht | %    | Million Baht | %    | Million Baht | %    |
| Corporate          | -            | -    | -            | -    | -            | -    |
| SME                | 87           | 0.6  | 83           | 0.6  | 66           | 0.5  |
| Hire Purchase