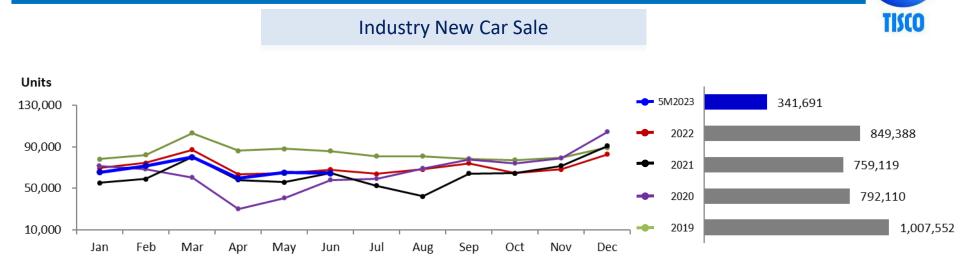

-------------|---------|---------|---------|--------|-------|
| Deposits &<br>Borrowings   | 198,983 | 202,609 | 208,303 | 2.8    | 4.7   |
| Interbank & MM             | 6,195   | 7,156   | 6,514   | (9.0)  | 5.1   |
| Subordinated<br>Debentures | 5,040   | 5,040   | 5,040   | -      | -     |
| Other Liabilities          | 12,406  | 13,823  | 14,290  | 3.4    | 15.2  |
| Total Liabilities          | 222,624 | 228,627 | 234,146 | 2.4    | 5.2   |
| Retained Earnings          | 31,931  | 33,725  | 29,342  | (13.0) | (8.1) |
| Total Equities             | 42,791  | 44,599  | 40,213  | (9.8)  | (6.0) |

#### Loan Portfolios

TISCO

157,778





157,361







# Retail Loan Portfolio Breakdown



#### **TISCO Auto Cash**





Unit: Million Baht





#### Industry Car Sale & Penetration Rate









#### Interest Income & NIM



| 2020 | 2021 | 2022 | 1023 | 2023 |
|------|------|------|------|------|
| 2020 | 2021 | 2022 | 1025 | 2025 |

#### **Asset Quality**



# Non-Performing Loans Jnit: Million Baht OTOTAL NPLS NPL Ratio (%) 2.50% 2.44% 2.09% 2.13% 2.20% 5,618 4,957 4,577 4,694 5,065 0 0 0 0 0 0 2020 2021 2022 1Q23 2Q23

| NPLs by Loan Types | 2022         |      | 1Q23         |      | 2Q23         |      |
|--------------------|--------------|------|--------------|------|--------------|------|
| WE S by Loan Types | Million Baht | %    | Million Baht | %    | Million Baht | %    |
| Corporate          | -            | -    | -            | -    | -            | -    |
| SME                | 87           | 0.6  | 83           | 0.6  | 66           | 0.5  |
| Hire Purcha