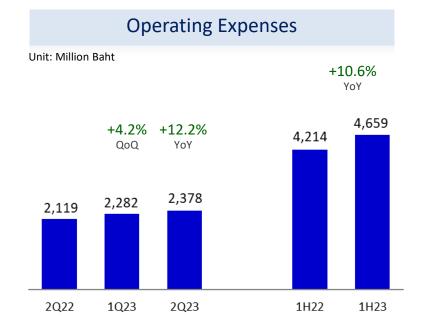

#### **Operating Expenses**

| Unit : Million Baht             | 2Q22  | 1Q23  | 2Q23  | % QoQ | % YoY | 1H22  | 1H23  | % YoY |
|---------------------------------|-------|-------|-------|-------|-------|-------|-------|-------|
| Employee Expenses               | 1,537 | 1,570 | 1,603 | 2.1   | 4.2   | 3,047 | 3,173 | 4.1   |
| Premises & Equipment Expenses   | 174   | 188   | 208   | 10.3  | 19.4  | 337   | 396   | 17.4  |
| IT Expenses                     | 168   | 187   | 202   | 8.1   | 20.1  | 327   | 388   | 18.9  |
| Marketing & Sale Admin Expenses | 61    | 84    | 100   | 19.2  | 63.5  | 116   | 185   | 59.3  |
| Admin & Other Expenses          | 178   | 253   | 265   | 5.1   | 48.8  | 387   | 518   | 33.7  |
| Total Operating Expenses        | 2,119 | 2,282 | 2,378 | 4.2   | 12.2  | 4,214 | 4,659 | 10.6  |