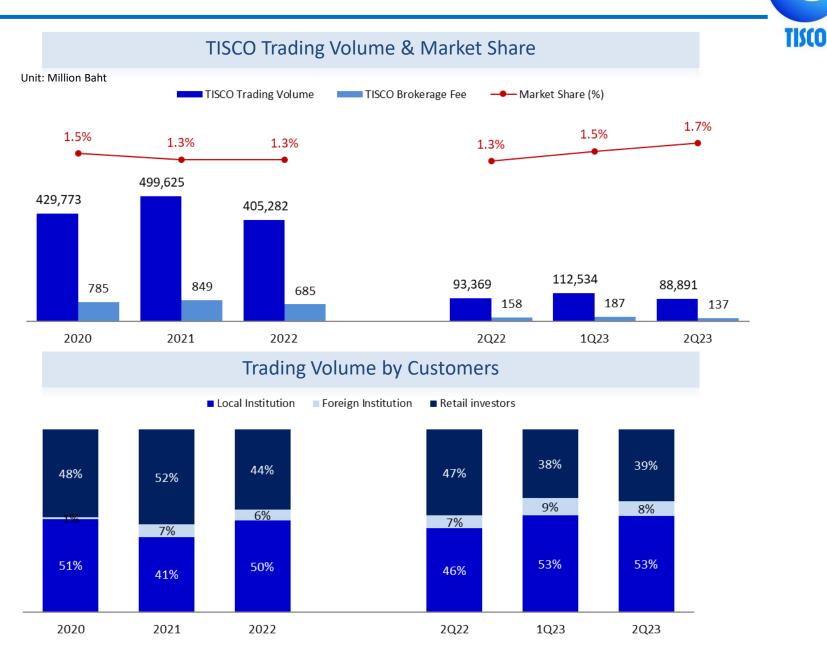

| 0     | (98.7) | (86.3) | 28    | 28    | 0.6    |
| Non-Interest Income from Core Businesses | 1,356 | 1,432 | 1,333 | (6.9)  | (1.7)  | 2,826 | 2,765 | (2.2)  |
| Gain (Loss) on Financial Instruments     | 176   | 20    | 67    | 239.9  | (61.9) | 142   | 87    | (38.9) |
| Share of Profit from Subsidiaries        | 15    | 10    | 10    | 1.5    | (29.9) | 28    | 20    | (27.3) |
| Dividend Income                          | 14    | 33    | 20    | (40.9) | 40.7   | 47    | 53    | 11.6   |
| AM Performance Fee                       | (0)   | 1     | 2     | 83.4   | n.a.   | 1     | 3     | 365.3  |
| Total Non-Interest Income                | 1,560 | 1,495 | 1,432 | (4.2)  | (8.2)  | 3,044 | 2,928 | (3.8)  |

TISCO

#### **Asset Management Business**



#### **Brokerage Business**



#### **Operating Expenses**







| Unit : Million Baht             | 2Q22  | 1Q23  | 2Q23  | % QoQ | % YoY | 1H22  | 1H23  | % YoY |
|---------------------------------|-------|-------|-------|-------|-------|-------|-------|-------|
| Employee Expenses               | 1,537 | 1,570 | 1,603 | 2.1   | 4.2   | 3,047 | 3,173 | 4.1   |
| Premises & Equipment Expenses   | 174   | 188   | 208   | 10.3  | 19.4  | 337   | 396   | 17.4  |
| IT Expenses                     | 168   | 187   | 202   | 8.1   | 20.1  | 327   | 388   | 18.9  |
| Marketing & Sale Admin Expenses | 61    | 84    | 100   | 19.2  | 63.5  | 116   | 185   | 59.3  |
| Admin & Other Expenses          | 178   | 253   | 265   | 5.1   | 48.8  | 387   | 518   | 33.7  |
| Total Operating Expenses        | 2,119 | 2,282 | 2,378 | 4.2