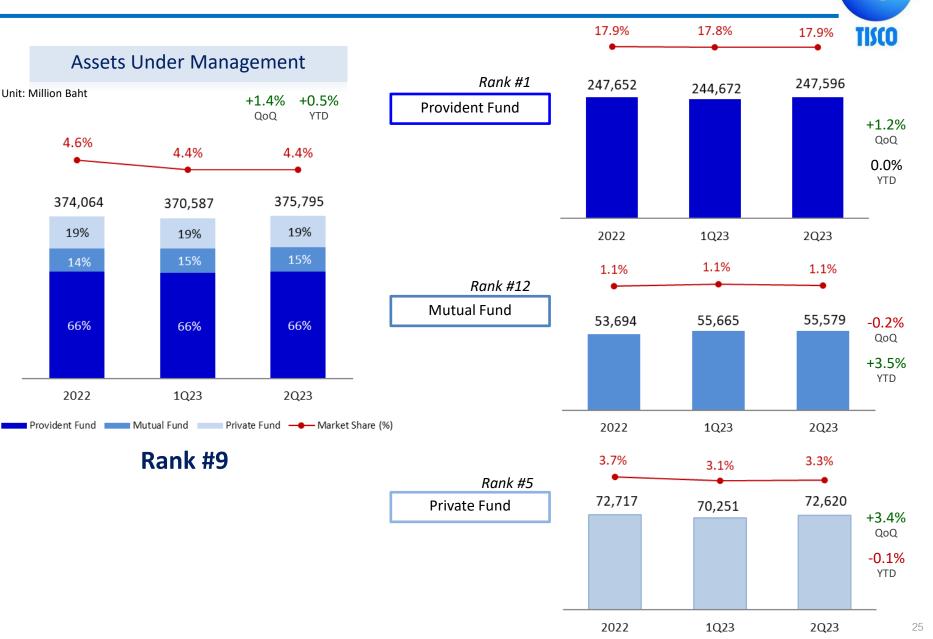

| 3     | 28    | 0     | (98.7) | (86.3) | 28    | 28    | 0.6    |
| Non-Interest Income from Core Businesses | 1,356 | 1,432 | 1,333 | (6.9)  | (1.7)  | 2,826 | 2,765 | (2.2)  |
| Gain (Loss) on Financial Instruments     | 176   | 20    | 67    | 239.9  | (61.9) | 142   | 87    | (38.9) |
| Share of Profit from Subsidiaries        | 15    | 10    | 10    | 1.5    | (29.9) | 28    | 20    | (27.3) |
| Dividend Income                          | 14    | 33    | 20    | (40.9) | 40.7   | 47    | 53    | 11.6   |
| AM Performance Fee                       | (0)   | 1     | 2     | 83.4   | n.a.   | 1     | 3     | 365.3  |
| Total Non-Interest Income                | 1,560 | 1,495 | 1,432 | (4.2)  | (8.2)  | 3,044 | 2,928 | (3.8)  |

TISCO

#### **Asset Management Business**



#### **Brokerage Business**



#### **Operating Expenses**







| Unit : Million Baht             | 2Q22  | 1Q23  | 2Q23  | % QoQ | % YoY | 1H22  | 1H23  | % YoY |
|---------------------------------|-------|-------|-------|-------|-------|-------|-------|-------|
| Employee Expenses               | 1,537 | 1,570 | 1,603 | 2.1   | 4.2   | 3,047 | 3,173 | 4.1   |
| Premises & Equipment Expenses   | 174   | 188   | 208   | 10.3  | 19.4  | 337   | 396   | 17.4  |
| IT Expenses                     | 168   | 187   | 202   | 8.1   | 20.1  | 327   | 388   | 18.9  |
| Marketing & Sale Admin Expenses | 61    | 84    | 100   | 19.2  | 63.5  | 116   | 185   | 59.3  |
| Admin & Other Expenses          | 178   | 253   | 265   | 5.1   | 48.8  | 387   | 518   | 33.7  |
| Total Operating Expenses