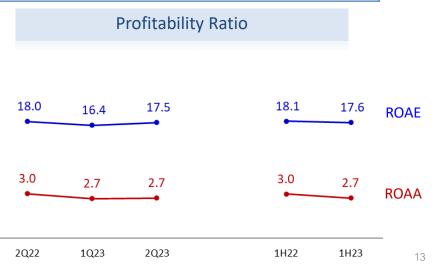

## **Consolidated Income Statements**

| Unit : Million Baht       | 2Q22    | 1Q23    | 2Q23    | % QoQ  | % YoY  | 1H22    | 1H23    | % YoY  |
|---------------------------|---------|---------|---------|--------|--------|---------|---------|--------|
| Interest Income           | 3,616   | 4,134   | 4,397   | 6.4    | 21.6   | 7,173   | 8,532   | 18.9   |
| Interest Expenses         | (510)   | (847)   | (978)   | 15.4   | 91.8   | (1,005) | (1,825) | 81.7   |
| Net Interest Income       | 3,107   | 3,287   | 3,420   | 4.0    | 10.1   | 6,168   | 6,707   | 8.7    |
| Fee & Service Income      | 1,271   | 1,378   | 1,260   | (8.6)  | (0.9)  | 2,674   | 2,638   | (1.3)  |
| Fee & Service Expenses    | (109)   | (112)   | (108)   | (3.2)  | (0.2)  | (238)   | (220)   | (7.4)  |
| Other Operating Income    | 289     | 117     | 172     | 47.0   | (40.6) | 369     | 289     | (21.7) |
| Total Non-Interest Income | 1,452   | 1,384   | 1,324   | (4.3)  | (8.8)  | 2,806   | 2,707   | (3.5)  |
| Total Income              | 4,558   | 4,671   | 4,743   | 1.6    | 4.1    | 8,974   | 9,414   | 4.9    |
| Operating Expenses        | (2,119) | (2,282) | (2,378) | 4.2    | 12.2   | (4,214) | (4,659) | 10.6   |
| РРОР                      | 2,439   | 2,389   | 2,366   | (1.0)  | (3.0)  | 4,760   | 4,755   | (0.1)  |
| ECL                       | (140)   | (155)   | (63)    | (59.4) | (54.9) | (225)   | (218)   | (3.0)  |
| Pre-tax Profit            | 2,300   | 2,233   | 2,303   | 3.1    | 0.1    | 4,534   | 4,536   | 0.0    |
| Income Tax                | (451)   | (441)   | (449)   | 1.8    | (0.5)  | (890)   | (889)   | (0.1)  |
| Net Profit                | 1,848   | 1,793   | 1,854   | 3.4    | 0.3    | 3,644   | 3,646   | 0.1    |
| EPS (Baht)                | 2.31    | 2.24    | 2.32    |        |        | 4.55    | 4.55    |        |
| ROAE (%)                  | 18.0    | 16.4    | 17.5    |        |        | 18.1    | 17.6    |        |