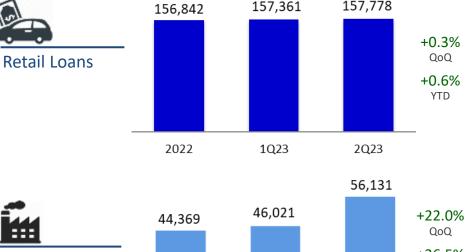

#### Loan Portfolios

TISCO

157,778

157,361

# Retail Loan Portfolio Breakdown