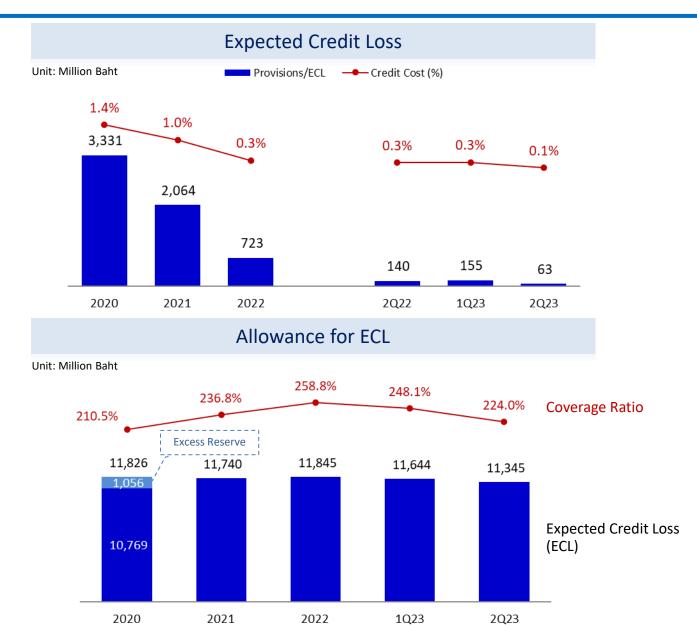

#### **Expected Credit Loss**

TISCO

# 2Q2023 Performance Summary

| Loan Growth               | Loan grew by 4.7% (QoQ) and 5.2% (YTD) mainly from corporate lending and Auto Cash loan expansion.                                    |
|---------------------------|---------------------------------------------------------------------------------------------------------------------------------------|
| Net Interest Income & NIM | Net interest income increased along with loan growth, whereas NIM was on a declining trend owing to rising cost of fund.              |
| Non-Interest Income       | Non-interest income dropped QoQ and YoY mainly driven by a slowdown in brokerage business and a slow recovery in banking fee income.  |
| Operating Expenses        | An increase in OPEX was mostly related to the long-term investment plan to support business expansion.                                |
| Asset Quality             | NPLs slightly picked up to 2.2% from the growth strategy into high-yield businesses, as well as the concern on rising cost of living. |
| ECL                       | ECL remained low at 0.1% of average loans, while coverage ratio stood high at 224.0%                                                  |
| Capital Base              | BIS ratio and Tier 1 ratio remained strong at 23.0% and 19.5% respectively.                                                           |

| Unit : Million Baht | 2022     | 2022 1Q23 |          | % <b>QoQ</b> | % YTD |
|---------------------|----------|-----------|----------|--------------|-------|
| Loans               | 219,004  | 220,099   | 230,494  | 4.7          | 5.2   |
| Allowance           | (11,845) | (11,644)  | (11,345) | (2.6)        | (4.2) |
| Investments*        | 6,162    | 6,713     | 5,574    | (17.0)       | (9.5) |
| Interbank & MM      | 40,272   | 45,791    | 37,582   | (17.9)       | (6.7) |
| Other Assets        | 11,821   | 12,267    | 12,054   | (1.7)        | 2.0   |
| Total Assets        | 265,414  | 273,227   | 274,359  | 0.4          | 3.4   |