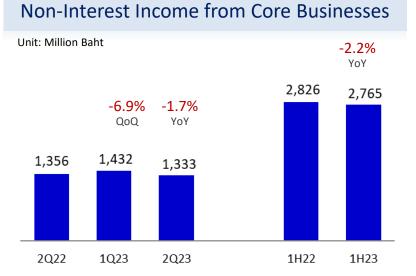

#### **Non-Interest Income**

Non-Interest Income from Core Businesses Breakdown Data as of 6M2023

| Unit : Million Baht                      | 2Q22  | 1Q23  | 2Q23  | % QoQ  | % YoY  | 1H22  | 1H23  | % YoY  |
|------------------------------------------|-------|-------|-------|--------|--------|-------|-------|--------|
| Banking Fee                              | 802   | 801   | 787   | (1.7)  | (1.8)  | 1,612 | 1,588 | (1.5)  |
| Bancassurance Fee                        | 596   | 615   | 594   | (3.5)  | (0.3)  | 1,200 | 1,209 | 0.8    |
| Other Banking Fee                        | 207   | 186   | 194   | 4.3    | (6.2)  | 412   | 379   | (8.0)  |
| Asset Management Basic Fee               | 393   | 416   | 409   | (1.9)  | 4.0    | 811   | 825   | 1.7    |
| Brokerage Fee                            | 158   | 187   | 137   | (26.6) | (13.4) | 375   | 324   | (13.6) |
| Investment Banking Fee                   | 3     | 28    | 0     | (98.7) | (86.3) | 28    | 28    | 0.6    |
| Non-Interest Income from Core Businesses | 1,356 | 1,432 | 1,333 | (6.9)  | (1.7)  | 2,826 | 2,765 | (2.2)  |
| Gain (Loss) on Financial Instruments     | 176   | 20    | 67    | 239.9  | (61.9) | 142   | 87    | (38.9) |
| Share of Profit from Subsidiaries        | 15    | 10    | 10    | 1.5    | (29.9) | 28    | 20    | (27.3) |
| Dividend Income                          | 14    | 33    | 20    | (40.9) | 40.7   | 47    | 53    | 11.6   |
| AM Performance Fee                       | (0)   | 1     | 2     | 83.4   | n.a.   | 1     | 3     | 365.3  |
| Total Non-Interest Income                | 1,560 | 1,495 | 1,432 | (4.2)  | (8.2)  | 3,044 | 2,928 | (3.8)  |