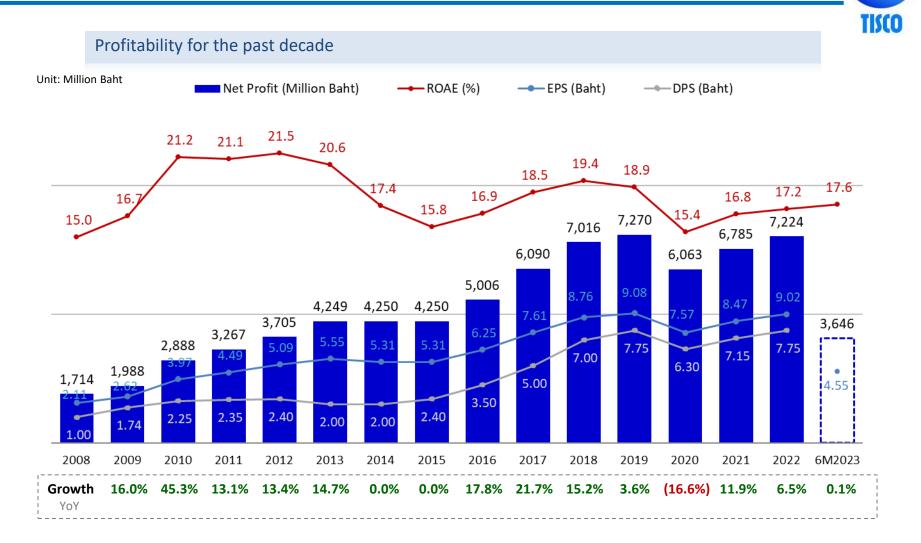

anking Magazine **Rising Star Sustainability Excellence Awards** from SET Awards 2022 **Thailand Sustainability Investment (THSI)** from SET in 2017-2022

Stable



3

TISCO

# **TISCO Group Structure**



\*Listed in The Stock Exchange of Thailand

TISCO

#### **TISCO Businesses**

#### **Retail Banking**

- Auto & Motorcycle Hire Purchase
- TISCO Auto Cash
- Mortgage Loan
- SME & Inventory Financing
- Life & Non-Life Insurance

#### **Corporate Banking**

- Corporate Lending & Financial Advisory
- Investment Banking
- Corporate Insurance

#### Wealth & Asset Management

- Deposit Service
- Wealth Management
- Open Architecture : Insurance & Mutual Fund
- Securities Brokerage
- Asset Management
- Life & Non-Life Insurance









#### **Consolidated Loan Portfolio**



## Profitability



#### **Business Profile as of 1H2023**





# **Share Capital Information**



| *As c | of 30 | Jun | 2023 |
|-------|-------|-----|------|
|-------|-------|-----|------|

| Total Shares                                    | <b>TISCO</b><br>800,655,483 |
|-------------------------------------------------|-----------------------------|
| Ordinary Shares                                 | 800,645,624                 |
| Preferred Shares                                | 9,859                       |
| No. of Shareholders (as of 24 Apr 2023)         | 55,115                      |
| Foreign Shareholders                            | 175                         |
| Local Shareholders                              | 54,940                      |
| Shareholders by type (as of 3 May 2023)         |