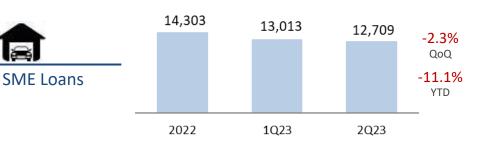

ures Other Liabilities

2Q23

1Q23

2022

| Unit : Million Baht        | 2022    | 1Q23    | 2Q23    | % QoQ  | % YTD |
|----------------------------|---------|---------|---------|--------|-------|
| Deposits &<br>Borrowings   | 198,983 | 202,609 | 208,303 | 2.8    | 4.7   |
| Interbank & MM             | 6,195   | 7,156   | 6,514   | (9.0)  | 5.1   |
| Subordinated<br>Debentures | 5,040   | 5,040   | 5,040   | -      | -     |
| Other Liabilities          | 12,406  | 13,823  | 14,290  | 3.4    | 15.2  |
| Total Liabilities          | 222,624 | 228,627 | 234,146 | 2.4    | 5.2   |
| Retained Earnings          | 31,931  | 33,725  | 29,342  | (13.0) | (8.1) |
| Total Equities             | 42,791  | 44,599  | 40,213  | (9.8)  | (6.0) |

#### Loan Portfolios

TISCO

157,778





157,361







# Retail Loan Portfolio Breakdown



#### **TISCO Auto Cash**





Unit: Million Baht





#### Industry Car Sale & Penetration Rate









#### Interest Income & NIM



| 2020 | 2021 | 2022 | 1023 | 2023 |
|------|------|------|------|------|
| 2020 | 2021 | 2022 | 1025 | 2025 |

#### **Asset Quality**



# Non-Performing Loans Jnit: Million Baht OTOTAL NPLS NPL Ratio (%) 2.50% 2.44% 2.09% 2.13% 2.20% 5,618 4,957 4,577 4,694 5,065 0 0 0 0 0 0 2020 2021 2022 1Q23 2Q23

| NPLs by Loan Types | 2022         |      | 1Q23         |      | 2Q23         |      |
|--------------------|--------------|------|--------------|------|--------------|------|
| WE S by Loan Types | Million Baht | %    | Million Baht | %    | Million Baht | %    |
| Corporate          | -            | -    | -