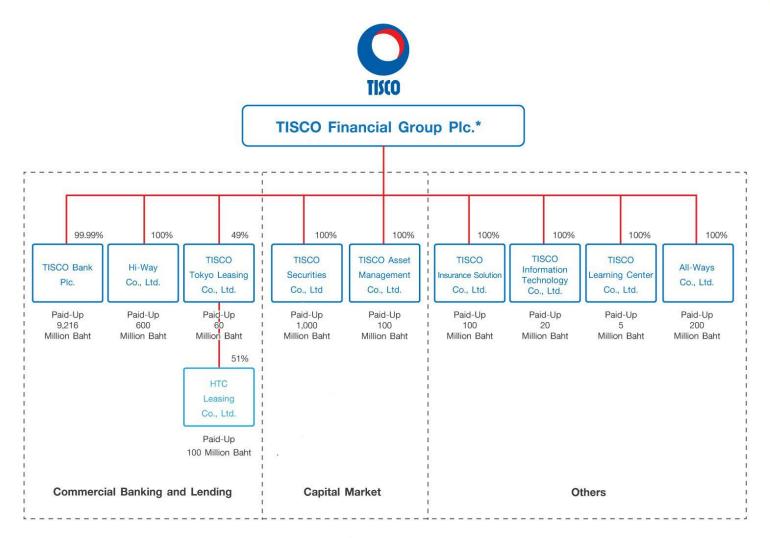

Result for 2Q2023**



#### **TISCO Overview**



# **Company Profile**





#### **Key Metrics**

|       | Unit: Million Baht   | 2022    | 2Q23    |
|-------|----------------------|---------|---------|
| Tot   | al Assets            | 265,414 | 274,359 |
| 🛞 Tot | al Loans             | 219,004 | 230,494 |
| Tot   | al Funding Deposits  | 198,983 | 208,303 |
| S Ca  | pital Ratio (BIS %)  | 23.4    | 23.0    |
| Ma    | arket Capitalization | 79,464  | 77,663  |



**Outstanding Company Performance** from SET Awards 2022 **Best Public Company – Financials Industry 2022** from Money & Banking Magazine **Rising Star Sustainability Excellence Awards** from SET Awards 2022 **Thailand Sustainability Investment (THSI)** from SET in 2017-2022

Stable



3

TISCO

# **TISCO Group Structure**



\*Listed in The Stock Exchange of Thailand

TISCO

#### **TISCO Businesses**

#### **Retail Banking**

- Auto & Motorcycle Hire Purchase
- TISCO Auto Cash
- Mortgage Loan
- SME & Inventory Financing
- Life & Non-Life Insurance

#### **Corporate Banking**

- Corporate Lending & Financial Advisory
- Investment Banking
- Corporate Insurance

#### Wealth & Asset Management

- Deposit Service
- Wealth Management
- Open Architecture : Insurance & Mutual Fund
- Securities Brokerage
- Asset Management
- Life & Non-Life Insurance









#### **Consolidated Loan Portfolio**



## Profitability



#### **Business Profile as of 1H2023**





# **Share Capital Information**



| *As c | of 30 | Jun | 2023 |
|-------|-------|-----|------|
|-------|-------|-----|------|

| Total Shares