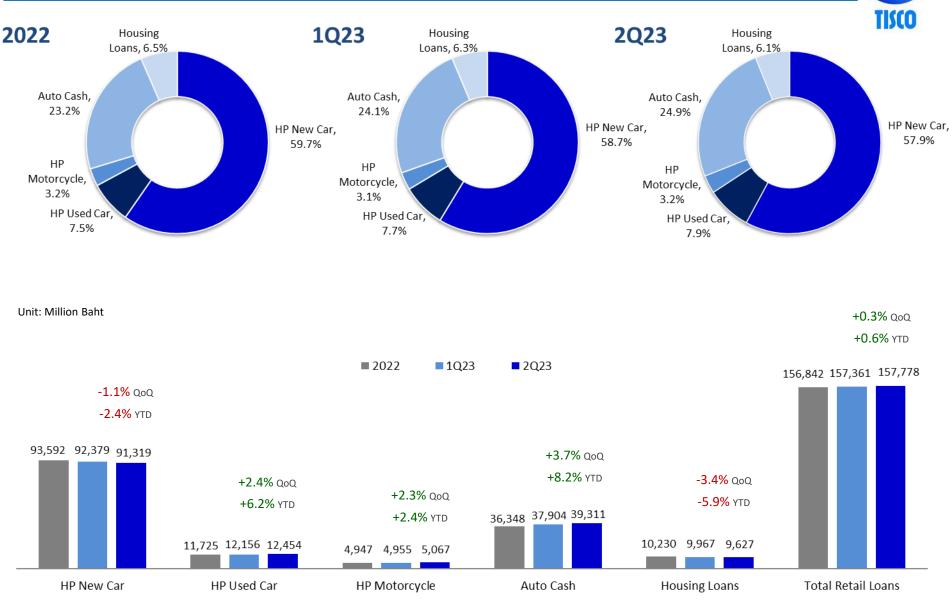

022

| Unit : Million Baht        | 2022    | 1Q23    | 2Q23    | % QoQ  | % YTD |
|----------------------------|---------|---------|---------|--------|-------|
| Deposits &<br>Borrowings   | 198,983 | 202,609 | 208,303 | 2.8    | 4.7   |
| Interbank & MM             | 6,195   | 7,156   | 6,514   | (9.0)  | 5.1   |
| Subordinated<br>Debentures | 5,040   | 5,040   | 5,040   | -      | -     |
| Other Liabilities          | 12,406  | 13,823  | 14,290  | 3.4    | 15.2  |
| Total Liabilities          | 222,624 | 228,627 | 234,146 | 2.4    | 5.2   |
| Retained Earnings          | 31,931  | 33,725  | 29,342  | (13.0) | (8.1) |
| Total Equities             | 42,791  | 44,599  | 40,213  | (9.8)  | (6.0) |

#### Loan Portfolios

TISCO

157,778





157,361







# Retail Loan Portfolio Breakdown



#### **TISCO Auto Cash**





Unit: Million Baht





#### Industry Car Sale & Penetration Rate









#### Interest Income & NIM



| 2020 | 2021 | 2022 | 1023 | 2023 |
|------|------|------|------|------|
| 2020 | 2021 | 2022 | 1025 | 2025 |

#### **Asset Quality**



# Non-Performing Loans Jnit: Million Baht OTOTAL NPLS NPL Ratio (%) 2.50% 2.44% 2.09% 2.13% 2.20% 5,618 4,957 4,577 4,694 5,065 0 0 0 0 0 0 2020 2021 2022 1Q23 2Q23

| NPLs by Loan Types | 2022         |      | 1Q23         |      | 2Q23         |      |
|--------------------|--------------|------|--------------|------|--------------|------|
| WE S by Loan Types | Million Baht | %    | Million Baht | %    | Million Baht | %    |
| Corporate          | -            | -    | -            | -    | -            | -    |
| S