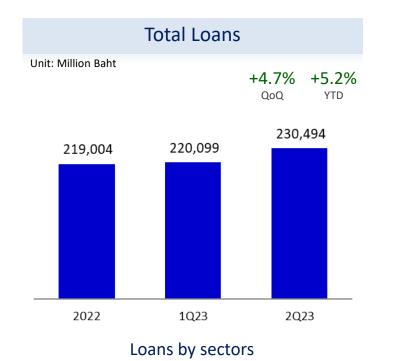

| Unit : Million Baht | 2022     | 2022 1Q23 |          | % <b>QoQ</b> | % YTD |
|---------------------|----------|-----------|----------|--------------|-------|
| Loans               | 219,004  | 220,099   | 230,494  | 4.7          | 5.2   |
| Allowance           | (11,845) | (11,644)  | (11,345) | (2.6)        | (4.2) |
| Investments*        | 6,162    | 6,713     | 5,574    | (17.0)       | (9.5) |
| Interbank & MM      | 40,272   | 45,791    | 37,582   | (17.9)       | (6.7) |
| Other Assets        | 11,821   | 12,267    | 12,054   | (1.7)        | 2.0   |
| Total Assets        | 265,414  | 273,227   | 274,359  | 0.4          | 3.4   |

#### Loan Portfolios

TISCO

157,778

157,361