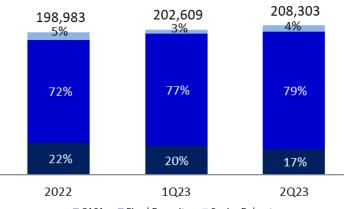

#### Total Funding

Unit: Million Baht

+2.8% +4.7% <sub>QoQ</sub> YTD

| CASA | Fixed Deposits | Senior Debentures |
|------|----------------|-------------------|
|------|----------------|-------------------|

| Unit : Million Baht                  | 2022    | 1Q23           | 2Q23    | % <b>QoQ</b> | % YTD  |
|--------------------------------------|---------|----------------|---------|--------------|--------|
| Current                              | 1,821   | 1,639          | 1,469   | (10.4)       | (19.3) |
| Savings                              | 42,930  | 38,178         | 33,656  | (11.8)       | (21.6) |
| Fixed Deposits                       | 143,515 | 156,865        | 164,232 | 4.7          | 14.4   |
| Short-Term Bill of Exchanges         | 37      | 36             | 36      | 0.0          | (2.2)  |
| Senior Debentures                    | 10,680  | 5 <i>,</i> 890 | 8,910   | 51.3         | (16.6) |
| Total Deposits & Borrowings          | 198,983 | 202,609        | 208,303 | 2.8          | 4.7    |
| Subordinated Debentures              | 5,040   | 5,040          | 5,040   |              |        |
| % LDR to Total Deposits & Borrowings | 110.1   | 108.6          | 110.7   |              |        |