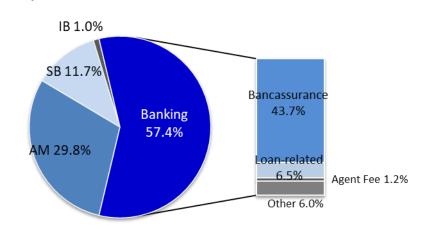

#### **Non-Interest Income**

Non-Interest Income from Core Businesses Breakdown Data as of 6M2023

| Unit : Million Baht                      | 2Q22  | 1Q23  | 2Q23  | % QoQ  | % YoY  | 1H22  | 1H23  | % YoY  |
|------------------------------------------|-------|-------|-------|--------|--------|-------|-------|--------|
| Banking Fee                              | 802   | 801   | 787   | (1.7)  | (1.8)  | 1,612 | 1,588 | (1.5)  |
| Bancassurance Fee                        | 596   | 615   | 594   | (3.5)  | (0.3)  | 1,200 | 1,209 | 0.8    |
| Other Banking Fee                        | 207   | 186   | 194   | 4.3    | (6.2)  | 412   | 379   | (8.0)  |
| Asset Management Basic Fee               | 393   | 416   | 409   | (1.9)  | 4.0    | 811   | 825   | 1.7    |
| Brokerage Fee                            | 158   | 187   | 137   | (26.6) | (13.4) | 375   | 324   | (13.6) |
| Investment Banking Fee                   | 3     | 28    | 0     | (98.7) | (86.3) | 28    | 28    | 0.6    |
| Non-Interest Income from Core Businesses | 1,356 | 1,432 | 1,333 | (6.9)  | (1.7)  | 2,826 | 2,765 | (2.2)  |
| Gain (Loss) on Financial Instruments     | 176   | 20    | 67    | 239.9  | (61.9) | 142   | 87    | (38.9) |
| Share of Profit from Subsidiaries        | 15    | 10    | 10    | 1.5    | (29.9) | 28    | 20    | (27.3) |
| Dividend Income                          | 14    | 33    | 20    | (40.9) | 40.7   | 47    | 53    | 11.6   |
| AM Performance Fee                       | (0)   | 1     | 2     | 83.4   | n.a.   | 1     | 3     | 365.3  |
| Total Non-Interest Income                | 1,560 | 1,495 | 1,432 | (4.2)  | (8.2)  | 3,044 | 2,928 | (3.8)  |